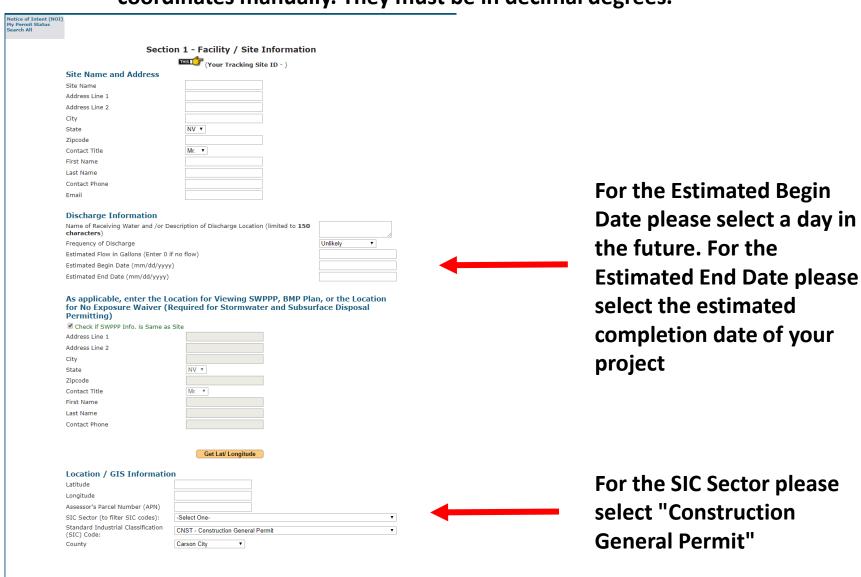

If your site is under an acre, but still meets the requirements of the permit, select "Yes" to continue through the application. This page will come up next. Please fill it out completely. If you do not know the latitude and longitude, press the "Get Lat/Long" to auto populate. You may also input the coordinates manually. They must be in decimal degrees.