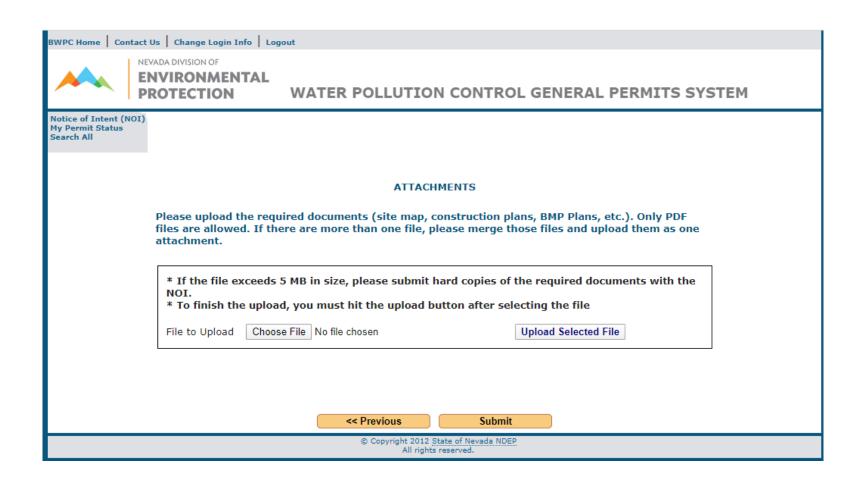

This page is optional and may be left blank if there is no additional information.

You may upload a site map here. You do not need to submit or send in the Stormwater Pollution Prevention Plan (SWPPP); the SWPPP should be available on site.