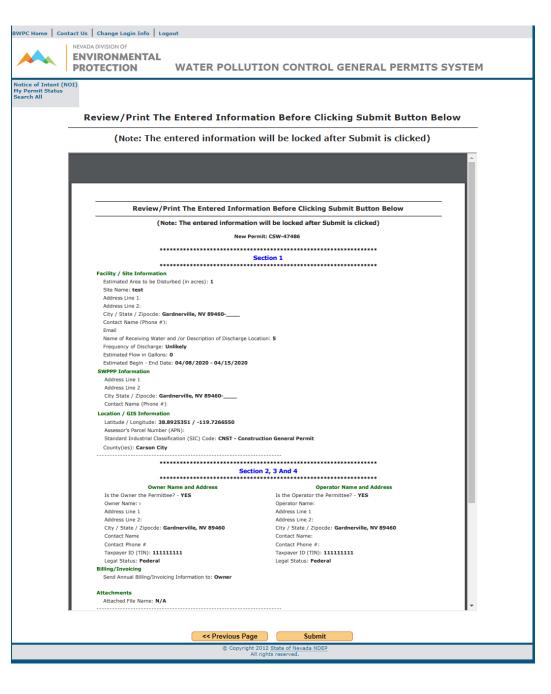

This page will come up next.
Review the information for accuracy. If you need to correct or add information, use the "Previous Page" button.

You may exit the General Permits Database System before completion, but you will need the permit number (located on the third line from the top) to re-enter the application.