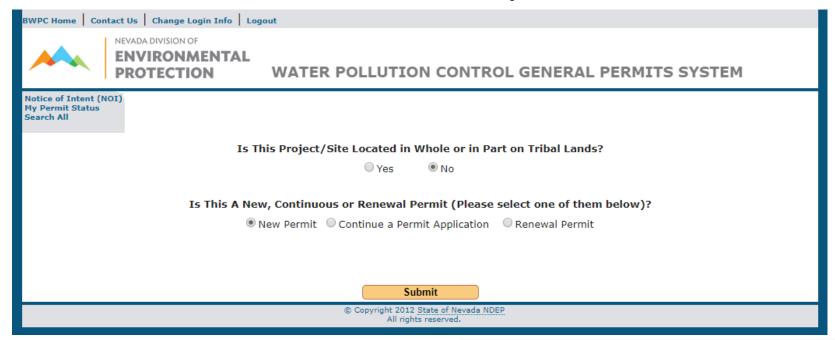

### **Start Page**

#### Please answer these questions.

Choosing "New Permit" starts a new permit application.

Choosing "Continue a Permit Application" allows you to continue a "New Permit" if there was not a final submission.