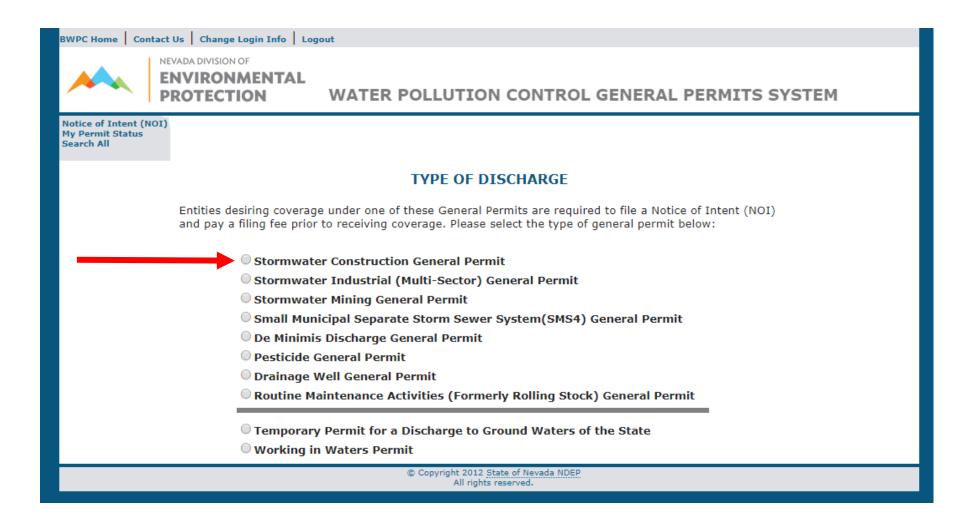

|  |
|    |                                                                                            | Forgot Password?                                                                                                                                                                                                                                                                                                                                                                                                                                               |  |

If you do not already have a log in, please create one to begin.

#### **Home Screen**



# Click here for the Construction General Permit NOI application

## **Introduction Page**



These provisions are important. Make sure to read and understand them.

### **Start Page**

#### Please answer these questions.



Choosing "New Permit" starts a new permit application.

Choosing "Continue a Permit Application" allows you to continue a "New Permit" if there was not a final submission.

| BWPC Home   Contact Us   Change Login Info   Logout                                        |
|--------------------------------------------------------------------------------------------|
| NEVADA DIVISION OF ENVIRONMENTAL PROTECTION WATER POLLUTION CONTROL GENERAL PERMITS SYSTEM |
| Notice of Intent (NOI) My Permit Status Search All                                         |
| SIZE OF THE SITE