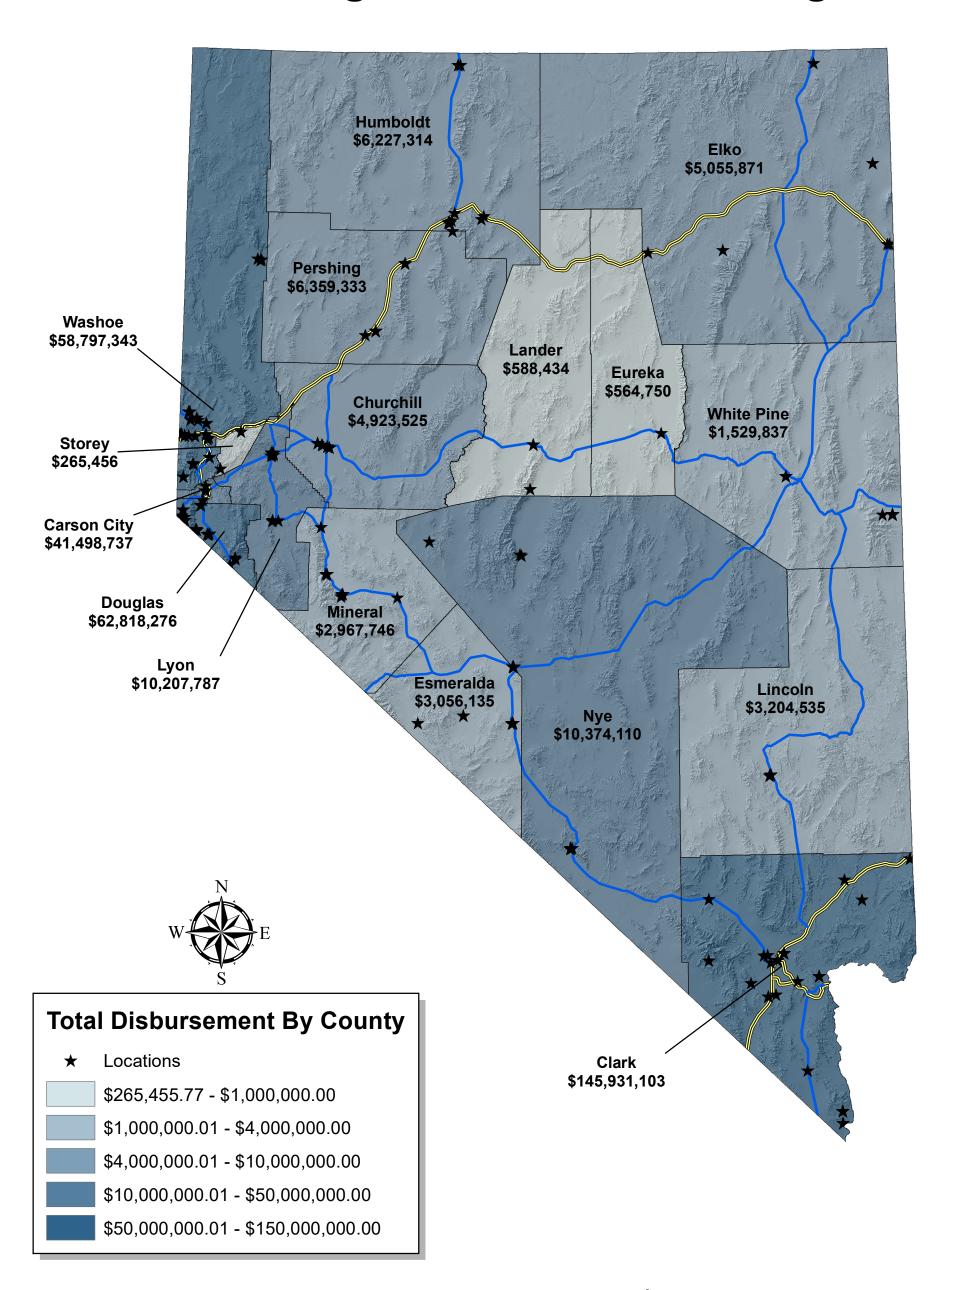

## Nevada Drinking Water State Revolving Fund

Total Disbursement by DWSRF \$364,370,292

| Structure | County      | Party                                                            | Project  | Interest | Contract Date | Total          |                |                   | Project Description                                                                 |
|-----------|-------------|------------------------------------------------------------------|----------|----------|---------------|----------------|----------------|-------------------|-------------------------------------------------------------------------------------|
| Structure | County      | i arty                                                           | Number   | Rate     | Contract Date | Disbursements  |                | Principal         | i roject bescription                                                                |
|           |             |                                                                  |          |          |               |                | •              | Forgiveness Loans |                                                                                     |
| Public    | Carson City | Carson City                                                      | S-CC1    | 0        | 11/13/09      | 3,400,000.00   | 3,400,000.00   |                   | Arsenic & Uranium compliance - blending                                             |
| Public    | Carson City | Carson City                                                      | CC-2     | 2.53     | 10/22/10      | 21,900,000.00  | 21,900,000.00  |                   | Arsenic & Uranium compliance (pipeline to Minden)                                   |
| Public    | Carson City | Carson City                                                      | DW1405   | 2.79     | 4/4/14        | 6,000,000.00   | 6,000,000.00   |                   | Arsenic & Uranium compliance (pipeline to Minden & transmission within Carson City) |
| Public    | Carson City | Carson City                                                      | DW1901   | 3.03     | 8/15/18       | 10,198,736.84  | 10,198,736.84  |                   | Loan Refinance                                                                      |
| Public    | Carson City | Cottonwood Mobile Home Park                                      | DW2106   | PF       | 4/29/21       | -              |                | -                 | Preliminary Engineering Report                                                      |
|           |             | Carson City Totals                                               | •        | 1        |               | 41,498,736.84  | 41,498,736.84  | -                 |                                                                                     |
| Public    | Churchill   | Churchill County                                                 | DW2001   | PF       | 2/26/20       | 100,000.00     | -              |                   | Preliminary Engineering Report                                                      |
| Public    | Churchill   | Churchill County/Casey Road Mobile Home Park                     | DW1703   | PF       | 11/22/16      | 124,109.82     | -              | 124,109.82        | Consolidation of Casey Road Mobile Home Park with Churchill County                  |
| Public    | Churchill   | Fallon, City of                                                  | Fallon1  | 2.23     | 10/24/02      | 2,000,000.00   | 2,000,000.00   | -                 | Arsenic Treatment                                                                   |
| Public    | Churchill   | Fallon, City of                                                  | Fallon2  | 2.23     | 6/21/07       | 1,750,000.00   | 1,750,000.00   | -                 | Storage                                                                             |
| Private   | Churchill   | Sage Valley Mobile Home Park                                     | S-SVMHP1 | PF       | 12/1/09       | 139,665.42     | -              | 139,665.42        | Manganese removal and treatment                                                     |
| Private   | Churchill   | Sage Valley Mobile Home Park                                     | DW1505   | PF       | 11/4/14       | 89,750.00      | -              | 89,750.00         | Replacement of all service lines                                                    |
| Private   | Churchill   | Tolas Waterworks                                                 | S-TOLAS1 | PF       | 9/30/09       | 229,190.00     | -              | 229,190.00        | New well to address boil water order                                                |
| Private   | Churchill   | Tolas Waterworks                                                 | TOLAS2   | PF       | 9/30/09       | 490,810.00     | -              | 490,810.00        | Arsenic Treatment                                                                   |
|           |             | Churchill County Totals                                          |          |          |               | 4,923,525.24   | 3,750,000.00   | 1,173,525.24      |                                                                                     |
| Public    | Clark       | Big Bend Water District                                          | DW1906   | PF       | 12/21/18      | 500,000.00     | -              | 500,000.00        | Addition of a riverbank filtration well                                             |
| Public    | Clark       | Big Bend Water District                                          | BigBend2 | 3.20     | 8/2/04        | 3,197,729.08   | 3,197,729.08   | -                 | Water treatment improvements, transmission, storage                                 |
| Public    | Clark       | Big Bend Water District                                          | BigBend1 | 3.19     | 4/28/03       | 4,000,000.00   | 4,000,000.00   | -                 | Treatment modifications (control disinfection byproducts), storage, distribution    |
| Private   | Clark       | Blue Diamond Water Cooperative                                   | DW2315   | PF       | 9/6/23        | 69,676.63      | -              | 69,676.63         | Preliminary Engineering Report                                                      |
| Public    | Clark       | City of Henderson                                                | DW2508   | 1        | 12/12/24      | 69,200.00      | 69,200.00      | -                 | Water Service Lateral Replacement                                                   |
| Public    | Clark       | City of North Las Vegas                                          | DW1902   | 2.59     | 10/25/18      | 23,700,000.00  | 23,700,000.00  | -                 | Advanced Metering Infrastructure Meters                                             |
| Public    | Clark       | City of North Las Vegas                                          | DW1804   | 2.13     | 1/10/18       | 11,030,380.63  | 11,030,380.63  | -                 | Replace 4 existing wells                                                            |
| Public    | Clark       | City of North Las Vegas/Vans Oasis Mobile Home Park              | DW1701   | PF       | 9/29/16       | 74,848.00      | -              | 74,848.00         | Consolidation of Vans Oasis Mobile Home Park with North Las Vegas                   |
| Private   | Clark       | Frontier Mobile Home Park (IGWT)                                 | DW1205   | 2.54     | 11/21/11      | 200,000.00     | 200,000.00     | -                 | Arsenic compliance & treatment                                                      |
| Public    | Clark       | Henderson, City of                                               | Hend1    | 3.65     | 8/11/00       | 5,500,000.00   | 5,500,000.00   | -                 | UV disinfection for water treatment                                                 |
| Private   | Clark       | Hillcrest Manor                                                  | DW2204   | PF       | 6/28/22       | 97,812.18      | -              | 97,812.18         | Storage Tank Replacement                                                            |
| Private   | Clark       | Indian Springs Sewage Co.                                        | ISSC-1   | 3.45     | 11/30/01      | 203,346.00     | 203,346.00     | -                 | Storage                                                                             |
| Public    | Clark       | Las Vegas Valley Water District                                  | DW1403   | 2.57     | 12/1/14       | 19,929,328.58  | 19,929,328.58  | -                 | Storage reservoir rehab & pipeline/service line replacement                         |
| Public    | Clark       | Las Vegas Valley Water District                                  | DW1709   | 2.41     | 5/3/17        | 15,000,000.00  | 15,000,000.00  | -                 | Various rehabilitation projects                                                     |
| Public    | Clark       | Las Vegas Valley Water District                                  | DW1702   | 1.78     | 9/15/16       | 14,925,138.43  | 14,925,138.43  | -                 | Various rehabilitation projects                                                     |
| Public    | Clark       | Las Vegas Valley Water District- Big Bend                        | DW2207   | PF       | 4/21/22       | 35,310.21      | -              | 35,310.21         | Riverbank Filtration Well                                                           |
| Public    | Clark       | Las Vegas Valley Water District-Big Bend                         | DW2108   | PF       | 10/15/21      | 1,060,627.55   | -              |                   | System Upgrades                                                                     |
| Public    | Clark       | LVVWD/Searchlight                                                | DW1101   | PF       | 4/20/11       | 400,000.00     | -              |                   | Arsenic treatment and equipment for new well 3                                      |
| Public    | Clark       | Moapa Valley Water District                                      | MVWD1    | 2.78     | 2/1/08        | 1,500,000.00   | 1,500,000.00   | •                 | Arsenic compliance & treatment                                                      |
| Public    | Clark       | Moapa Valley Water District                                      | DW1805   | 2.06     | 12/21/17      | 2,700,000.00   | 2,700,000.00   |                   | Loan refinance                                                                      |
| Private   | Clark       | Roark Estates HOA                                                | DW2003   | PF       | 3/23/20       | 275,054.18     | -              |                   | Storage Tank                                                                        |
| Private   | Clark       | Roark Homeowners Association                                     | DW1107   | PF       | 5/19/11       | 207,000.00     | -              | 207,000.00        |                                                                                     |
| Private   | Clark       | Roark Homeowners Association                                     | DW1603   | PF       | 8/19/15       | 151,700.00     | -              |                   | Arsenic compliance - Point of use & new replacement of storage tank                 |
| Public    | Clark       | Southern Nevada Water Authority                                  | DW2504   | 1        | 10/22/24      | 100,000.00     | 100,000.00     | ,                 | SNWA-River Mountains Ozone water filtration treatment                               |
| Public    | Clark       | Southern Nevada Water Authority                                  | SNWA1    | 3.61     | 8/19/99       | 12,269,695.00  | 12,269,695.00  | -                 | Added ozonation water treatment                                                     |
| Public    | Clark       | Southern Nevada Water Authority                                  | SNWA2    | 3.46     | 4/19/01       | 10,000,000.00  | 10,000,000.00  | _                 | Added ozonation water treatment                                                     |
| Public    | Clark       | Southern Nevada Water Authority  Southern Nevada Water Authority | S-SNWA1  | 0.40     | 12/11/09      | 2,214,457.00   | 2,214,457.00   |                   | Energy audit & implementation                                                       |
| Private   | Clark       | Trout Canyon                                                     | DW1507   | PF       | 7/18/16       | 44,300.00      | 2,214,407.00   |                   | Preliminary Engineering Report and Environmental Report                             |
| Public    | Clark       | Virgin Valley Water District                                     | VVWD1    | 3.43     | 11/24/03      | 4,000,000.00   | 4,000,000.00   |                   | Transmission, distribution, & arsenic compliance - treatment                        |
| Public    | Clark       | Virgin Valley Water District  Virgin Valley Water District       | DW1509   | 2.34     | 5/28/15       | 12,475,500.00  | 12,475,500.00  |                   | Loan Refinancing - Non DWSRF Loans                                                  |
| i ubiic   | Journ       | Clark County Totals                                              | D441209  | 2.04     | 0/20/10       | 145,931,103.47 | 143,014,774.72 | 2,916,328.75      | Economicality Holl Difform Econic                                                   |
|           |             | Clark County rolats                                              |          |          |               | 140,001,100.47 | 140,014,774.72 | 2,310,320.75      |                                                                                     |