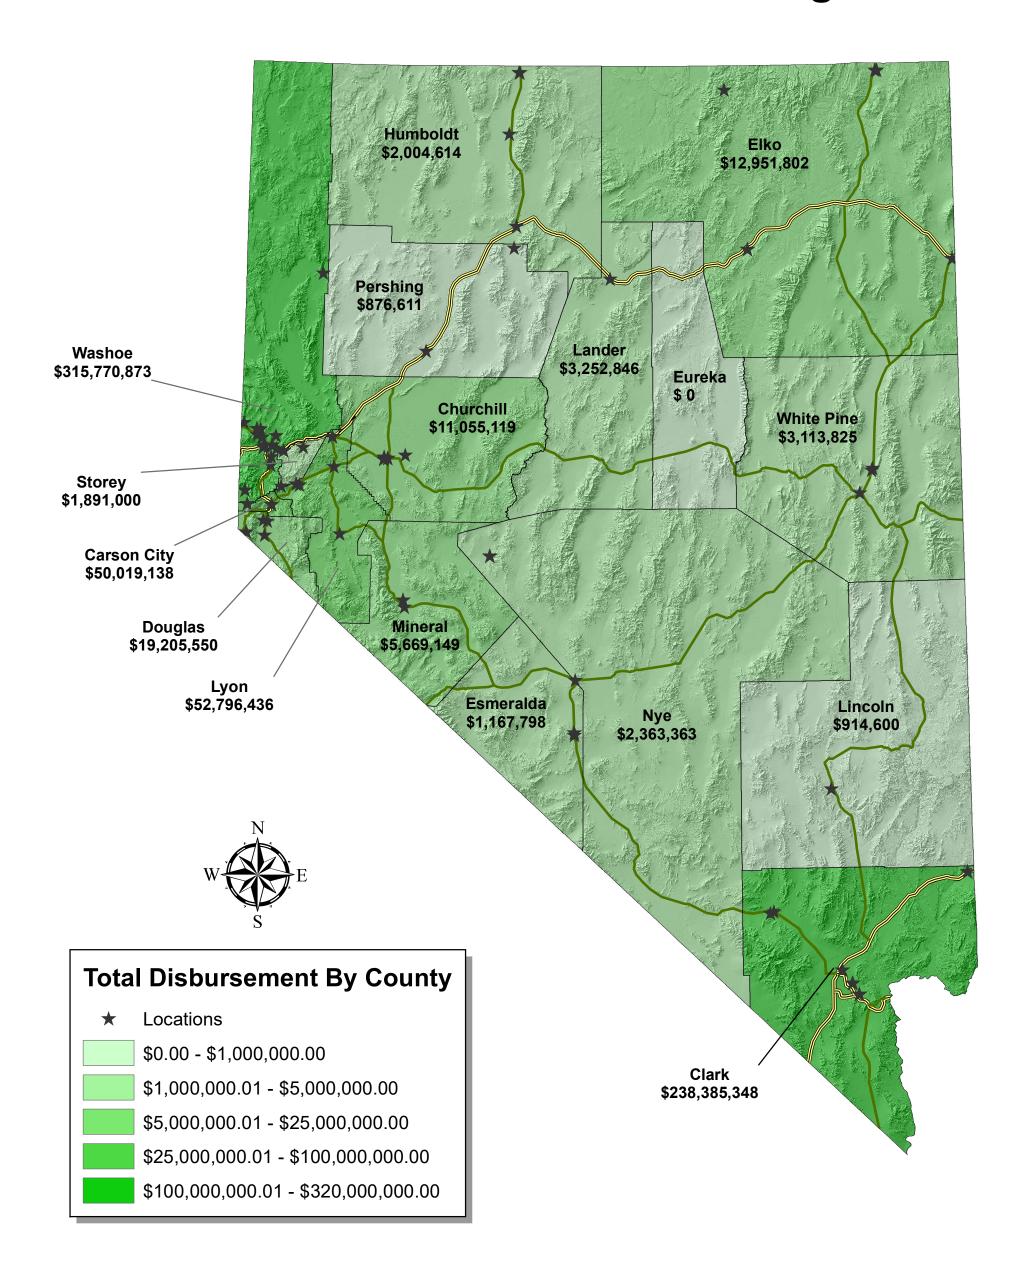

## Nevada Clean Water State Revolving Fund

Total Disbursement by CWSRF \$721,438,072

| Structure                                 | County                                          | Party                                                                                                                                   | Project<br>Number                                                                 | Interest<br>Rate                                                   | Contract Date                                                                                          | Total<br>Disbursements                                                                                            | Repayable Loans                                                                                                 | Principle<br>Forgiveness Loans | Project Description                                                                                                                                                                                                                                                                                                                                                                                                                                                                                                                                                                                                                                                                                                                                                                                                             |
|-------------------------------------------|-------------------------------------------------|-----------------------------------------------------------------------------------------------------------------------------------------|-----------------------------------------------------------------------------------|--------------------------------------------------------------------|--------------------------------------------------------------------------------------------------------|-------------------------------------------------------------------------------------------------------------------|-----------------------------------------------------------------------------------------------------------------|--------------------------------|---------------------------------------------------------------------------------------------------------------------------------------------------------------------------------------------------------------------------------------------------------------------------------------------------------------------------------------------------------------------------------------------------------------------------------------------------------------------------------------------------------------------------------------------------------------------------------------------------------------------------------------------------------------------------------------------------------------------------------------------------------------------------------------------------------------------------------|
|                                           |                                                 |                                                                                                                                         | Number                                                                            | Nate                                                               |                                                                                                        | Dispursements                                                                                                     |                                                                                                                 |                                |                                                                                                                                                                                                                                                                                                                                                                                                                                                                                                                                                                                                                                                                                                                                                                                                                                 |
| Dublio                                    | Caraan City                                     | Caraon City                                                                                                                             | C22 1016                                                                          | 4.0000                                                             | 6/04/4004                                                                                              | 2 400 000 00                                                                                                      | 2 400 000 00                                                                                                    |                                | Extension of sewer lines to portions of southeast Carson City, Snyder Ave, New Empire, & Hwy 50 E -includes 46,100 feet of pipe                                                                                                                                                                                                                                                                                                                                                                                                                                                                                                                                                                                                                                                                                                 |
| Public<br>Public                          | Carson City Carson City                         | Carson City Carson City                                                                                                                 | C32-1016<br>C32-1011                                                              | 4.0000<br>3.8250                                                   | 6/24/1994<br>9/8/1995                                                                                  | 2,400,000.00<br>2,120,000.00                                                                                      | 2,400,000.00<br>2,120,000.00                                                                                    | -                              | Tertiary filtration for 5.47mgd design flow for the treatment plant                                                                                                                                                                                                                                                                                                                                                                                                                                                                                                                                                                                                                                                                                                                                                             |
| Public                                    | Carson City                                     | Carson City                                                                                                                             | C32-1011                                                                          | 3.0230                                                             | 9/6/1995                                                                                               | 2,120,000.00                                                                                                      | 2,120,000.00                                                                                                    | -                              | Sludge dewatering project replacing and upgrading equipment & Southeast Carson                                                                                                                                                                                                                                                                                                                                                                                                                                                                                                                                                                                                                                                                                                                                                  |
|                                           |                                                 |                                                                                                                                         |                                                                                   |                                                                    |                                                                                                        |                                                                                                                   |                                                                                                                 |                                | sewer extension phase 4 & New Empire sewer extension phase 2 consisting of                                                                                                                                                                                                                                                                                                                                                                                                                                                                                                                                                                                                                                                                                                                                                      |
| Public                                    | Carson City                                     | Carson City                                                                                                                             | C32-9802                                                                          | 3.2300                                                             | 8/14/1998                                                                                              | 6,000,582.00                                                                                                      | 6,000,582.00                                                                                                    |                                | 2664 feet of pipe with appurtenances                                                                                                                                                                                                                                                                                                                                                                                                                                                                                                                                                                                                                                                                                                                                                                                            |
| Public                                    | Carson City                                     | Carson City                                                                                                                             | CS32-1014                                                                         | 2.3900                                                             | 10/22/2010                                                                                             | 2,748,556.20                                                                                                      | 2,748,556.20                                                                                                    | -                              | North Lift Station Upgrades                                                                                                                                                                                                                                                                                                                                                                                                                                                                                                                                                                                                                                                                                                                                                                                                     |
|                                           |                                                 |                                                                                                                                         |                                                                                   |                                                                    |                                                                                                        |                                                                                                                   |                                                                                                                 |                                | Carson City WRRF Phase 1 rehabilitation/upgrade & sewer/storm water                                                                                                                                                                                                                                                                                                                                                                                                                                                                                                                                                                                                                                                                                                                                                             |
| Public                                    | Carson City                                     | Carson City                                                                                                                             | CW1403                                                                            | 2.7900                                                             | 4/4/2014                                                                                               | 24,750,000.00                                                                                                     | 24,750,000.00                                                                                                   |                                | rehabilitation project                                                                                                                                                                                                                                                                                                                                                                                                                                                                                                                                                                                                                                                                                                                                                                                                          |
| Public                                    | Carson City                                     | Carson City                                                                                                                             | CW1601                                                                            | 2.3700                                                             | 7/10/2015                                                                                              | 12,000,000.00                                                                                                     | 12,000,000.00                                                                                                   | -                              | Carson City WRRF Ph 1 rehabilitation/upgrade                                                                                                                                                                                                                                                                                                                                                                                                                                                                                                                                                                                                                                                                                                                                                                                    |
|                                           | •                                               | Carson City Totals                                                                                                                      |                                                                                   |                                                                    |                                                                                                        | 50,019,138.20                                                                                                     | 50,019,138.20                                                                                                   | -                              |                                                                                                                                                                                                                                                                                                                                                                                                                                                                                                                                                                                                                                                                                                                                                                                                                                 |
| Dudali a                                  | Chanabill                                       | Churchill County                                                                                                                        | 0000 00000                                                                        | PF                                                                 | <i>E 10 1</i> 0000                                                                                     | 00 202 20                                                                                                         |                                                                                                                 |                                | Consolidation of sewer collection lines of Churchill County with Oasis Mobile Home                                                                                                                                                                                                                                                                                                                                                                                                                                                                                                                                                                                                                                                                                                                                              |
| Public                                    | Churchill                                       | Churchill County                                                                                                                        | CS32-0928S                                                                        | PF                                                                 | 5/3/2009                                                                                               | 80,302.39                                                                                                         | -                                                                                                               | 80,302.39                      | Consolidation of sewer collection lines of Churchill County with Oasis Mobile Home                                                                                                                                                                                                                                                                                                                                                                                                                                                                                                                                                                                                                                                                                                                                              |
| Public                                    | Churchill                                       | Churchill County                                                                                                                        | CS32-0928S                                                                        | PF                                                                 | 5/3/2009                                                                                               | 2,312,597.28                                                                                                      | _                                                                                                               | 2,312,597.28                   |                                                                                                                                                                                                                                                                                                                                                                                                                                                                                                                                                                                                                                                                                                                                                                                                                                 |
| Public                                    | Churchill                                       | Churchill County/ Lattin Road                                                                                                           | CW1902                                                                            | PF                                                                 | 2/19/2019                                                                                              | 765,510.00                                                                                                        | -                                                                                                               |                                | Consolidation of septic systems on Lattin Rd with municipal sewer system                                                                                                                                                                                                                                                                                                                                                                                                                                                                                                                                                                                                                                                                                                                                                        |
| Public                                    | Churchill                                       | Churchill County/Casey Road                                                                                                             | CW1705                                                                            | PF                                                                 | 11/22/2016                                                                                             | 175,775.60                                                                                                        | -                                                                                                               |                                | Septic-to-sewer consolidation                                                                                                                                                                                                                                                                                                                                                                                                                                                                                                                                                                                                                                                                                                                                                                                                   |
|                                           |                                                 |                                                                                                                                         |                                                                                   |                                                                    |                                                                                                        | ,                                                                                                                 |                                                                                                                 |                                | Consolidation of the old golf course septic system with the County's municipal sewe                                                                                                                                                                                                                                                                                                                                                                                                                                                                                                                                                                                                                                                                                                                                             |
| Public                                    | Churchill                                       | Churchill County/Golf Course                                                                                                            | CW1901                                                                            | PF                                                                 | 11/28/2018                                                                                             | 304,500.38                                                                                                        | -                                                                                                               | 304,500.38                     | system                                                                                                                                                                                                                                                                                                                                                                                                                                                                                                                                                                                                                                                                                                                                                                                                                          |
| Public                                    | Churchill                                       | Churchill County/Pine Grove                                                                                                             | CW1701                                                                            | PF                                                                 | 9/2/2016                                                                                               | 878,933.61                                                                                                        | -                                                                                                               | ,                              | Eliminate Dallas lift station & gravity flow through the Pine Grove subdivision                                                                                                                                                                                                                                                                                                                                                                                                                                                                                                                                                                                                                                                                                                                                                 |
| Public                                    | Churchill                                       | Fallon Paiute-Shoshone Tribe                                                                                                            | CW2005                                                                            | PF                                                                 | 1/10/2020                                                                                              | 1,787,500.00                                                                                                      | -                                                                                                               |                                | Retention Lagoon rehabilitation                                                                                                                                                                                                                                                                                                                                                                                                                                                                                                                                                                                                                                                                                                                                                                                                 |
|                                           |                                                 |                                                                                                                                         |                                                                                   |                                                                    |                                                                                                        |                                                                                                                   |                                                                                                                 |                                | Construction of a pumping station & force main to the treatment plant & interceptor;                                                                                                                                                                                                                                                                                                                                                                                                                                                                                                                                                                                                                                                                                                                                            |
| Public                                    | Churchill                                       | Fallon, City of                                                                                                                         | C32-0001                                                                          | 3.6700                                                             | 11/1/1999                                                                                              | 4,750,000.00                                                                                                      | 4,750,000.00                                                                                                    |                                | improvements at the treatment plant headworks                                                                                                                                                                                                                                                                                                                                                                                                                                                                                                                                                                                                                                                                                                                                                                                   |
| D 1 !!                                    | To                                              | Churchill County Totals                                                                                                                 | lovuosos                                                                          | 0.4400                                                             | 10/10/0001                                                                                             | 11,055,119.26                                                                                                     | 4,750,000.00                                                                                                    | 6,305,119.26                   | Helita Danila anno at                                                                                                                                                                                                                                                                                                                                                                                                                                                                                                                                                                                                                                                                                                                                                                                                           |
| Public                                    | Clark                                           | City of Henderson                                                                                                                       | CW2505                                                                            | 2.4400                                                             | 12/12/2024                                                                                             | 79,819.23                                                                                                         | 79,819.23                                                                                                       |                                | Utility Replacement Refinance                                                                                                                                                                                                                                                                                                                                                                                                                                                                                                                                                                                                                                                                                                                                                                                                   |
| Public                                    | Clark                                           | City of North Las Vegas                                                                                                                 | CW2504                                                                            | 2.4400                                                             | 12/12/2024                                                                                             | 31,246,636.66                                                                                                     | 31,246,636.66                                                                                                   | -                              | Increase the Indian Springs treatment lagoons capacity with a 0.5mgd sludge-                                                                                                                                                                                                                                                                                                                                                                                                                                                                                                                                                                                                                                                                                                                                                    |
|                                           |                                                 |                                                                                                                                         |                                                                                   |                                                                    |                                                                                                        |                                                                                                                   |                                                                                                                 |                                | activated treatment; rehabilitate lift station; add force main; and new Rapid                                                                                                                                                                                                                                                                                                                                                                                                                                                                                                                                                                                                                                                                                                                                                   |
| Public                                    | Clark                                           | Clark Co Water Reclamation District                                                                                                     | CS32-0921S                                                                        | 0.0000                                                             | 10/16/2009                                                                                             | 5,744,780.00                                                                                                      | 5,744,780.00                                                                                                    | -                              | Infiltration Basins (RIBs)                                                                                                                                                                                                                                                                                                                                                                                                                                                                                                                                                                                                                                                                                                                                                                                                      |
| Public                                    | Clark                                           | Clark Co Water Reclamation District                                                                                                     | CS32-1018                                                                         | 3.7000                                                             | 3/25/11                                                                                                | 40,000,000.00                                                                                                     | 40,000,000.00                                                                                                   | -                              | Tertiary treatment replacement/upgrade                                                                                                                                                                                                                                                                                                                                                                                                                                                                                                                                                                                                                                                                                                                                                                                          |
| Public                                    | Clark                                           | Clark Co Water Reclamation District                                                                                                     | CW1202                                                                            | 2.3560                                                             | 7/13/2012                                                                                              | 30,000,000.00                                                                                                     | 30,000,000.00                                                                                                   | -                              | Tertiary treatment replacement                                                                                                                                                                                                                                                                                                                                                                                                                                                                                                                                                                                                                                                                                                                                                                                                  |
| Public                                    | Clark                                           | Clark County Reclamation District                                                                                                       | CW2403                                                                            | PF                                                                 | 2/20/2024                                                                                              | 39,267.83                                                                                                         |                                                                                                                 | 30 267 83                      | Indian Springs Treatment Facility                                                                                                                                                                                                                                                                                                                                                                                                                                                                                                                                                                                                                                                                                                                                                                                               |
| B 1.11                                    |                                                 |                                                                                                                                         |                                                                                   |                                                                    | L/L0/L0L 1                                                                                             | 39,207.03                                                                                                         | -                                                                                                               | 39,207.03                      | maian opinings meatinement admity                                                                                                                                                                                                                                                                                                                                                                                                                                                                                                                                                                                                                                                                                                                                                                                               |
| Public                                    | Clark                                           | Henderson, City of                                                                                                                      | C32-1001                                                                          | 4.0000                                                             | 10/21/1991                                                                                             | 7,221,109.54                                                                                                      | 7,221,109.54                                                                                                    |                                | Green Valley Force Main                                                                                                                                                                                                                                                                                                                                                                                                                                                                                                                                                                                                                                                                                                                                                                                                         |
| Public                                    | Clark                                           | Henderson, City of                                                                                                                      |                                                                                   | 4.0000                                                             |                                                                                                        |                                                                                                                   | 7,221,109.54                                                                                                    |                                | Green Valley Force Main                                                                                                                                                                                                                                                                                                                                                                                                                                                                                                                                                                                                                                                                                                                                                                                                         |
|                                           |                                                 |                                                                                                                                         | C32-1001                                                                          |                                                                    | 10/21/1991                                                                                             | 7,221,109.54                                                                                                      | , ,                                                                                                             | -                              | Green Valley Force Main  Wastewater treatment plant expansion - construction of a 10mgd oxidation ditch;                                                                                                                                                                                                                                                                                                                                                                                                                                                                                                                                                                                                                                                                                                                        |
| Public                                    | Clark                                           | Henderson, City of  Henderson, City of                                                                                                  |                                                                                   | 4.0000                                                             |                                                                                                        |                                                                                                                   | 7,221,109.54                                                                                                    | -                              | Green Valley Force Main  Wastewater treatment plant expansion - construction of a 10mgd oxidation ditch; screening & pumping facilities; & buildings for a complete operational facility                                                                                                                                                                                                                                                                                                                                                                                                                                                                                                                                                                                                                                        |
| Public                                    | Clark                                           | Henderson, City of                                                                                                                      | C32-1001<br>C32-1010                                                              | 4.0000                                                             | 10/21/1991                                                                                             | 7,221,109.54                                                                                                      | 12,300,000.00                                                                                                   | -                              | Green Valley Force Main  Wastewater treatment plant expansion - construction of a 10mgd oxidation ditch; screening & pumping facilities; & buildings for a complete operational facility  Wastewater treatment plant expansion - construction of a 10mgd oxidation ditch;                                                                                                                                                                                                                                                                                                                                                                                                                                                                                                                                                       |
|                                           |                                                 |                                                                                                                                         | C32-1001                                                                          |                                                                    | 10/21/1991                                                                                             | 7,221,109.54                                                                                                      | , ,                                                                                                             | -                              | Green Valley Force Main  Wastewater treatment plant expansion - construction of a 10mgd oxidation ditch; screening & pumping facilities; & buildings for a complete operational facility  Wastewater treatment plant expansion - construction of a 10mgd oxidation ditch; screening & pumping facilities; & buildings                                                                                                                                                                                                                                                                                                                                                                                                                                                                                                           |
| Public<br>Public                          | Clark                                           | Henderson, City of                                                                                                                      | C32-1001<br>C32-1010                                                              | 4.0000                                                             | 10/21/1991                                                                                             | 7,221,109.54                                                                                                      | 12,300,000.00                                                                                                   | -                              | Green Valley Force Main  Wastewater treatment plant expansion - construction of a 10mgd oxidation ditch; screening & pumping facilities; & buildings for a complete operational facility  Wastewater treatment plant expansion - construction of a 10mgd oxidation ditch;                                                                                                                                                                                                                                                                                                                                                                                                                                                                                                                                                       |
| Public                                    | Clark                                           | Henderson, City of Henderson, City of                                                                                                   | C32-1001<br>C32-1010<br>C32-1018                                                  | 4.0000                                                             | 10/21/1991<br>10/29/1992<br>6/30/1994                                                                  | 7,221,109.54<br>12,300,000.00<br>12,410,431.00                                                                    | 12,300,000.00                                                                                                   | -<br>-                         | Green Valley Force Main  Wastewater treatment plant expansion - construction of a 10mgd oxidation ditch; screening & pumping facilities; & buildings for a complete operational facility  Wastewater treatment plant expansion - construction of a 10mgd oxidation ditch; screening & pumping facilities; & buildings  Wastewater treatment plant expansion - construction of a 10mgd oxidation ditch;                                                                                                                                                                                                                                                                                                                                                                                                                          |
| Public<br>Public<br>Public                | Clark Clark Clark                               | Henderson, City of  Henderson, City of  Henderson, City of                                                                              | C32-1001  C32-1010  C32-1018  C32-1024                                            | 4.0000<br>4.0000<br>3.8250                                         | 10/21/1991<br>10/29/1992<br>6/30/1994<br>9/14/1995                                                     | 7,221,109.54<br>12,300,000.00<br>12,410,431.00<br>9,504,950.00                                                    | 12,300,000.00<br>12,410,431.00<br>9,504,950.00                                                                  | -<br>-<br>-                    | Green Valley Force Main  Wastewater treatment plant expansion - construction of a 10mgd oxidation ditch; screening & pumping facilities; & buildings for a complete operational facility  Wastewater treatment plant expansion - construction of a 10mgd oxidation ditch; screening & pumping facilities; & buildings  Wastewater treatment plant expansion - construction of a 10mgd oxidation ditch; screening & pumping facilities; & buildings                                                                                                                                                                                                                                                                                                                                                                              |
| Public Public Public Public               | Clark Clark Clark Clark                         | Henderson, City of  Henderson, City of  Henderson, City of  Henderson, City of                                                          | C32-1001  C32-1010  C32-1018  C32-1024  CS32-0934S  C32-1004                      | 4.0000<br>4.0000<br>3.8250<br>0.0000<br>4.0000                     | 10/21/1991<br>10/29/1992<br>6/30/1994<br>9/14/1995<br>1/8/2010                                         | 7,221,109.54<br>12,300,000.00<br>12,410,431.00<br>9,504,950.00<br>1,659,395.88                                    | 12,300,000.00<br>12,410,431.00<br>9,504,950.00<br>1,659,395.88<br>1,280,000.00                                  | -<br>-<br>-<br>-               | Green Valley Force Main  Wastewater treatment plant expansion - construction of a 10mgd oxidation ditch; screening & pumping facilities; & buildings for a complete operational facility  Wastewater treatment plant expansion - construction of a 10mgd oxidation ditch; screening & pumping facilities; & buildings  Wastewater treatment plant expansion - construction of a 10mgd oxidation ditch; screening & pumping facilities; & buildings  Pittman wash sewer relocation  Upgrade treatment plan & effluent construct disposal facilities  Wastewater treatment plant expansion - construction of a 10mgd oxidation ditch;                                                                                                                                                                                             |
| Public Public Public Public Public        | Clark Clark Clark Clark Clark Clark Clark       | Henderson, City of  Henderson, City of  Henderson, City of  Henderson, City of  Mesquite, City of  Mesquite, City of                    | C32-1001  C32-1010  C32-1018  C32-1024  CS32-0934S  C32-1004  C32-1002            | 4.0000<br>4.0000<br>3.8250<br>0.0000<br>4.0000<br>3.6750           | 10/21/1991<br>10/29/1992<br>6/30/1994<br>9/14/1995<br>1/8/2010<br>9/27/1991<br>10/27/1995              | 7,221,109.54<br>12,300,000.00<br>12,410,431.00<br>9,504,950.00<br>1,659,395.88<br>1,280,000.00<br>6,600,000.00    | 12,300,000.00<br>12,410,431.00<br>9,504,950.00<br>1,659,395.88<br>1,280,000.00<br>6,600,000.00                  | -<br>-<br>-<br>-               | Green Valley Force Main  Wastewater treatment plant expansion - construction of a 10mgd oxidation ditch; screening & pumping facilities; & buildings for a complete operational facility  Wastewater treatment plant expansion - construction of a 10mgd oxidation ditch; screening & pumping facilities; & buildings  Wastewater treatment plant expansion - construction of a 10mgd oxidation ditch; screening & pumping facilities; & buildings  Pittman wash sewer relocation  Upgrade treatment plan & effluent construct disposal facilities  Wastewater treatment plant expansion - construction of a 10mgd oxidation ditch; screening & pumping facilities; & buildings                                                                                                                                                 |
| Public Public Public Public               | Clark Clark Clark Clark Clark Clark             | Henderson, City of  Henderson, City of  Henderson, City of  Henderson, City of  Mesquite, City of                                       | C32-1001  C32-1010  C32-1018  C32-1024  CS32-0934S  C32-1004                      | 4.0000<br>4.0000<br>3.8250<br>0.0000<br>4.0000                     | 10/21/1991<br>10/29/1992<br>6/30/1994<br>9/14/1995<br>1/8/2010<br>9/27/1991                            | 7,221,109.54<br>12,300,000.00<br>12,410,431.00<br>9,504,950.00<br>1,659,395.88<br>1,280,000.00                    | 12,300,000.00<br>12,410,431.00<br>9,504,950.00<br>1,659,395.88<br>1,280,000.00                                  | -                              | Green Valley Force Main  Wastewater treatment plant expansion - construction of a 10mgd oxidation ditch; screening & pumping facilities; & buildings for a complete operational facility  Wastewater treatment plant expansion - construction of a 10mgd oxidation ditch; screening & pumping facilities; & buildings  Wastewater treatment plant expansion - construction of a 10mgd oxidation ditch; screening & pumping facilities; & buildings  Pittman wash sewer relocation  Upgrade treatment plan & effluent construct disposal facilities  Wastewater treatment plant expansion - construction of a 10mgd oxidation ditch; screening & pumping facilities; & buildings  Treatment plant expansion including equipment and upgrades                                                                                     |
| Public Public Public Public Public Public | Clark Clark Clark Clark Clark Clark Clark Clark | Henderson, City of  Henderson, City of  Henderson, City of  Henderson, City of  Mesquite, City of  Mesquite, City of  Mesquite, City of | C32-1001  C32-1010  C32-1018  C32-1024  CS32-0934S  C32-1004  C32-1022  CS32-0911 | 4.0000<br>4.0000<br>3.8250<br>0.0000<br>4.0000<br>3.6750<br>2.8630 | 10/21/1991<br>10/29/1992<br>6/30/1994<br>9/14/1995<br>1/8/2010<br>9/27/1991<br>10/27/1995<br>9/22/2009 | 7,221,109.54  12,300,000.00  12,410,431.00  9,504,950.00  1,659,395.88  1,280,000.00  6,600,000.00  20,301,000.00 | 12,300,000.00<br>12,410,431.00<br>9,504,950.00<br>1,659,395.88<br>1,280,000.00<br>6,600,000.00<br>20,301,000.00 | -<br>-<br>-<br>-<br>-<br>-     | Green Valley Force Main  Wastewater treatment plant expansion - construction of a 10mgd oxidation ditch; screening & pumping facilities; & buildings for a complete operational facility  Wastewater treatment plant expansion - construction of a 10mgd oxidation ditch; screening & pumping facilities; & buildings  Wastewater treatment plant expansion - construction of a 10mgd oxidation ditch; screening & pumping facilities; & buildings  Pittman wash sewer relocation  Upgrade treatment plan & effluent construct disposal facilities  Wastewater treatment plant expansion - construction of a 10mgd oxidation ditch; screening & pumping facilities; & buildings  Treatment plant expansion including equipment and upgrades  Partial refinancing of the City's Nevada general obligation wastewater reclamation |
| Public Public Public Public Public        | Clark Clark Clark Clark Clark Clark Clark       | Henderson, City of  Henderson, City of  Henderson, City of  Henderson, City of  Mesquite, City of  Mesquite, City of                    | C32-1001  C32-1010  C32-1018  C32-1024  CS32-0934S  C32-1004  C32-1002            | 4.0000<br>4.0000<br>3.8250<br>0.0000<br>4.0000<br>3.6750           | 10/21/1991<br>10/29/1992<br>6/30/1994<br>9/14/1995<br>1/8/2010<br>9/27/1991<br>10/27/1995              | 7,221,109.54<br>12,300,000.00<br>12,410,431.00<br>9,504,950.00<br>1,659,395.88<br>1,280,000.00<br>6,600,000.00    | 12,300,000.00<br>12,410,431.00<br>9,504,950.00<br>1,659,395.88<br>1,280,000.00<br>6,600,000.00                  | -<br>-<br>-<br>-<br>-<br>-     | Green Valley Force Main  Wastewater treatment plant expansion - construction of a 10mgd oxidation ditch; screening & pumping facilities; & buildings for a complete operational facility  Wastewater treatment plant expansion - construction of a 10mgd oxidation ditch; screening & pumping facilities; & buildings  Wastewater treatment plant expansion - construction of a 10mgd oxidation ditch; screening & pumping facilities; & buildings  Pittman wash sewer relocation  Upgrade treatment plan & effluent construct disposal facilities  Wastewater treatment plant expansion - construction of a 10mgd oxidation ditch; screening & pumping facilities; & buildings  Treatment plant expansion including equipment and upgrades                                                                                     |