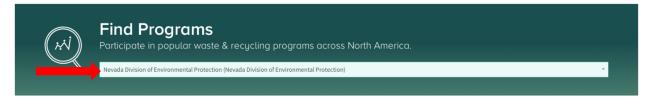

## Step 1:

• If you already have a Re-TRAC account, sign into your account and search for the *Nevada Division of Environmental Protection* in the program search bar. Click on the Recycling Rate Survey program, then click the *JOIN* button to become a member of the program. Continue to Step 6.

• If you do not have a Re-TRAC account, go to <a href="https://connect.re-trac.com/registration/nevada-state-program">https://connect.re-trac.com/registration/nevada-state-program</a> Enter the email address you wish to be associated with your account and click the *NEXT* button at the bottom of the page.