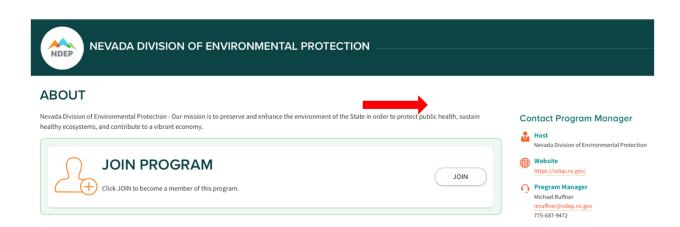

## Step 1:

• If you already have a Re-TRAC account, sign into your account and search for the *Nevada Division of Environmental Protection* in the program search bar. Click on the Recycling Rate Survey program, then click the *JOIN* button to become a member of the program. Continue to Step 6.