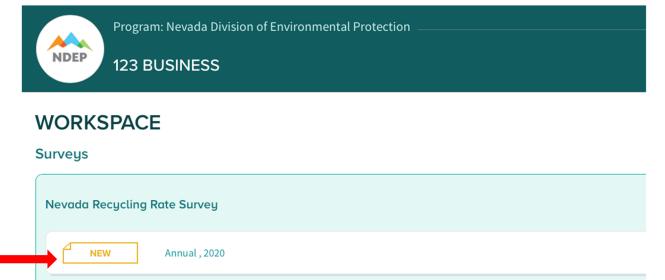

Step 7: Click on your member account to access the Nevada Recycling Rate Survey.

**Step 8:** Click on the *NEW* button to access the Recycling Rate Survey.

**Step 9:** Fill out the required fields to enter your recycling data from January 1, 2019 to December 31, 2019. Click on the submit button to complete your survey.