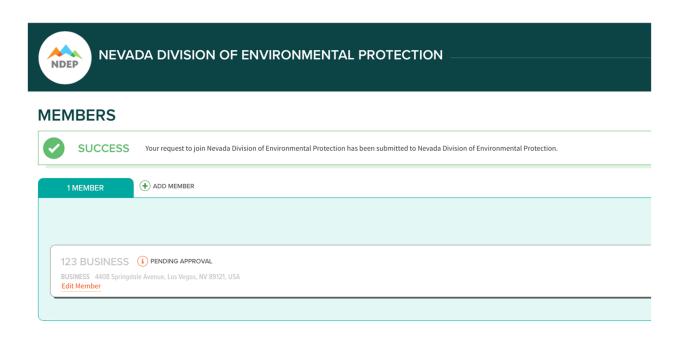

**Step 6:** A NDEP account manager must approve your organization into the system before you can access the Nevada Recycling Rate Survey. Your account will be verified within 24 hours during normal business hours. Once approved, you will receive an email informing you that your account is available to submit reports.