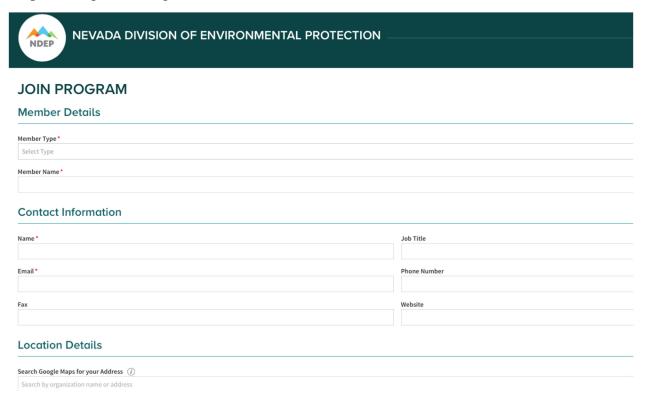

Have questions? Reply to this email.

**Step 4:** Once your account is activated, you will be directed to the dashboard of your Re-TRAC account. *JOIN PROGRAM* to continue your registration.

Step 5: Complete all required fields.