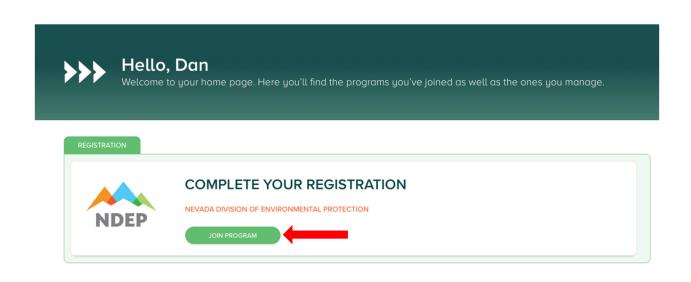

Have questions? Reply to this email.

**Step 4:** Once your account is activated, you will be directed to the dashboard of your Re-TRAC account. *JOIN PROGRAM* to continue your registration.

Step 5: Complete all required fields.