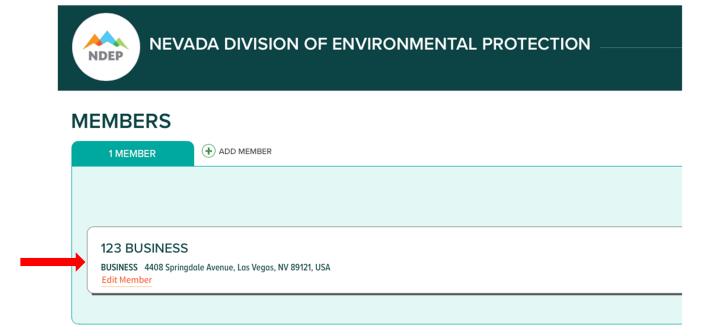

Step 7: Click on your member account to access the Nevada Recycling Rate Survey.

**Step 8:** Click on the *NEW* button to access the Recycling Rate Survey.

**Step 9:** Fill out the required fields to enter your recycling data from January 1, 2019 to December 31, 2019. Click on the submit button to complete your survey.