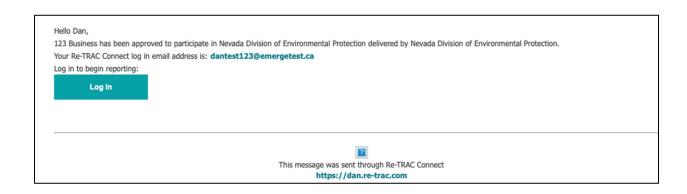

**Step 6:** A NDEP account manager must approve your organization into the system before you can access the Nevada Recycling Rate Survey. Your account will be verified within 24 hours during normal business hours. Once approved, you will receive an email informing you that your account is available to submit reports.