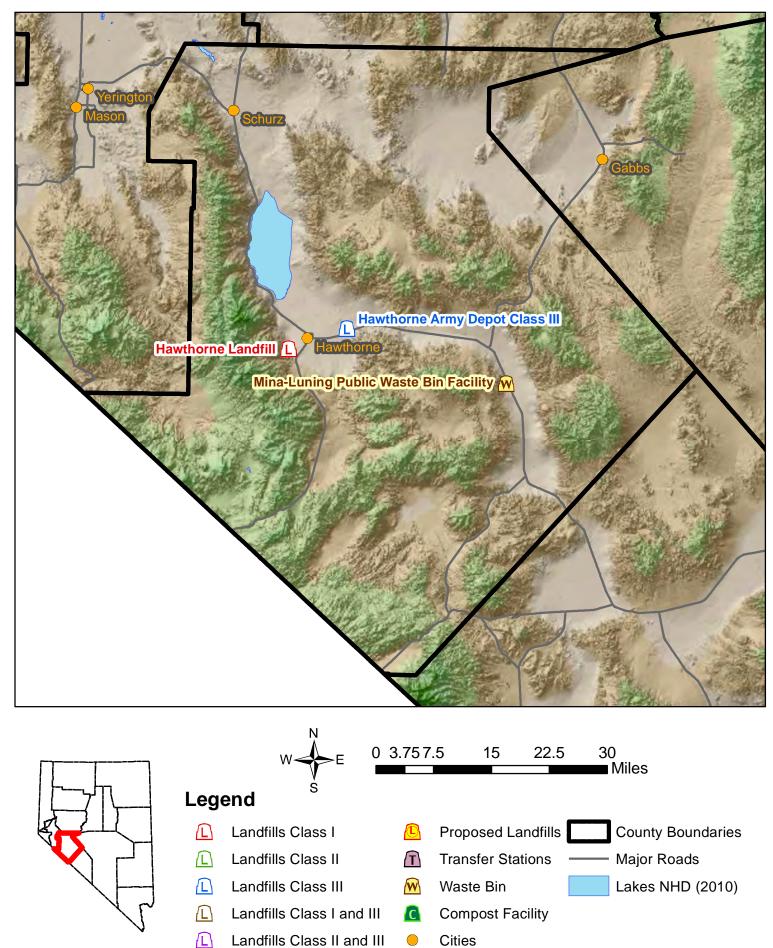

#### ACTIVE MUNICIPAL SOLID WASTE LANDFILLS:

| Site Name          | Owner/Operator                     | Landfill<br>Class | Tons/Day<br>(2016) | Estimated<br>Closure |   |
|--------------------|------------------------------------|-------------------|--------------------|----------------------|---|
| Hawthorne Landfill | Mineral County/Hawthorne Utilities | Ι                 | 19                 | 2041                 | - |

#### SOLID WASTE/RECYCLABLES COLLECTION SERVICES:

| Municipality   | Hawthorne Utilities  |    | Mandatory<br>Collection | Collection<br>Frequency | Curbside<br>Recycling |
|----------------|----------------------|----|-------------------------|-------------------------|-----------------------|
| Hawthorne      | Hawthorne Utilities  | NA | No                      | Weekly                  | None                  |
| Mineral County | Walker Lake Disposal | No | No                      | Weekly                  | None                  |

#### NUMBER of RESIDENTIAL RECYCLING DROP-OFF SITES for:

| Office<br>Paper | Card-<br>board | News-<br>paper | Al/Tin<br>Cans | Glass | Plastic<br>Btl. only | Yard<br>Waste | Used Oil | E-Waste |  |
|-----------------|----------------|----------------|----------------|-------|----------------------|---------------|----------|---------|--|
| 0               | 0              | 0              | 0              | 0     | 0                    | 0             | 1        | 0       |  |

| <b>Owner/Operator</b> | Type of Service                | Materials Accepted          |
|-----------------------|--------------------------------|-----------------------------|
| Mineral County LF     | Drop-off during business hours | Used Oil, Vehicle batteries |

### Mineral Solid Waste Facilities

**Responsible Agency:** Nye County **Plan Date:** October 16, 2014