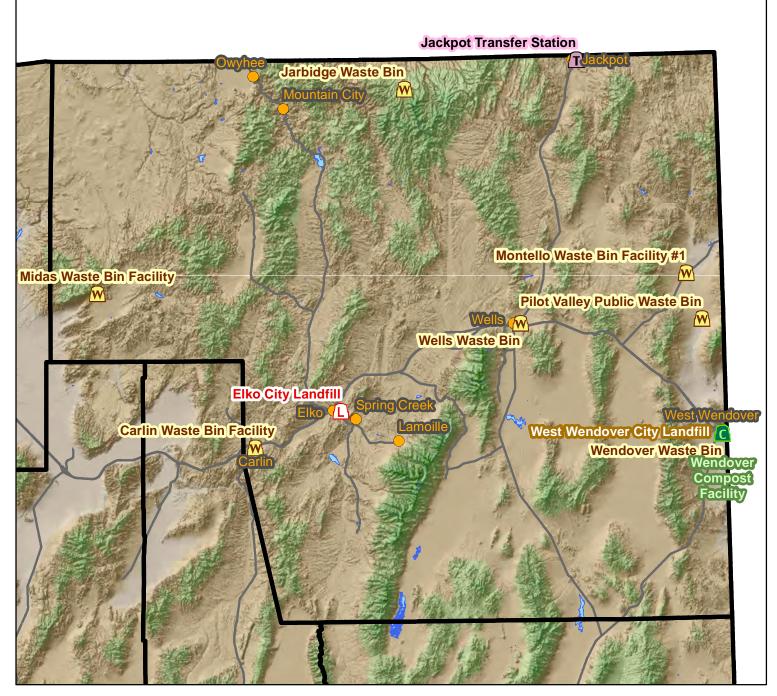

### Douglas Solid Waste Facilities

**Responsible Agency:** Elko County **Plan Date:** January 11, 2017

#### ACTIVE MUNICIPAL SOLID WASTE LANDFILLS:

|                        |                       | Landfill | Tons/Day | Estimated |
|------------------------|-----------------------|----------|----------|-----------|
| Site Name              | <b>Owner/Operator</b> | Class    | (2016)   | Closure   |
| Elko Regional Landfill | City of Elko          | Ι        | 173      | 2112      |
| West Wendover LF       | City of West Wendover | I & III  | 24       | 2048      |