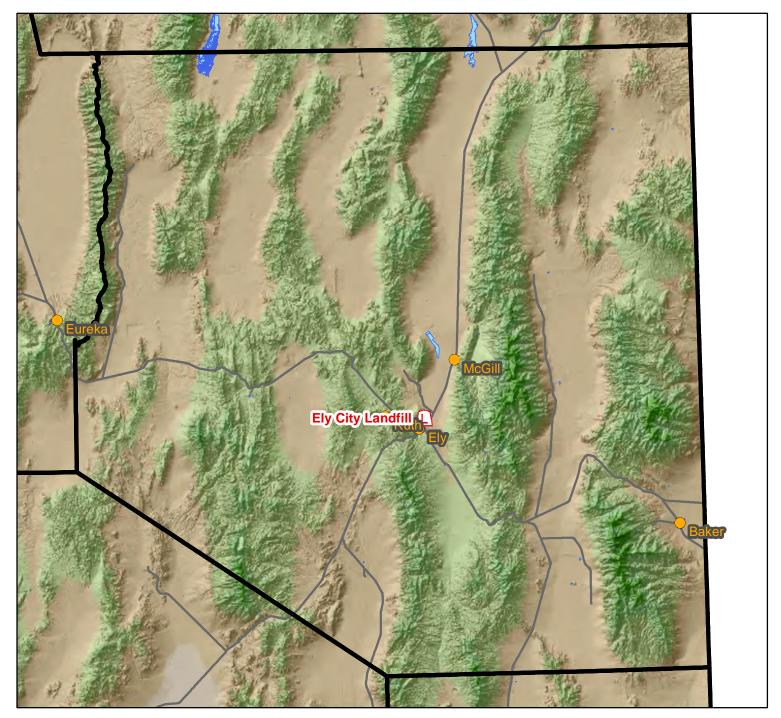

#### ACTIVE MUNICIPAL SOLID WASTE LANDFILLS:

| 11 |                       | Landfill              | Tons/Day | Estimated |         |
|----|-----------------------|-----------------------|----------|-----------|---------|
|    | Site Name             | <b>Owner/Operator</b> | Class    | (2016)    | Closure |
|    | Ely Regional Landfill | City of Ely           | I & III  | 37        | 2050    |