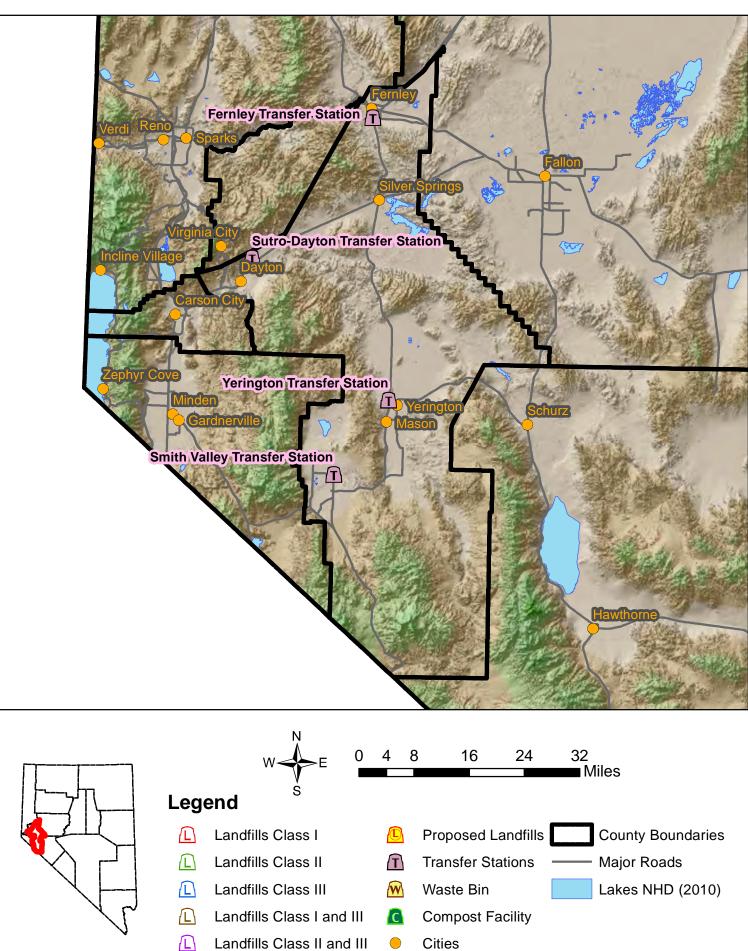

#### SOLID WASTE/RECYCLABLES COLLECTION SERVICES:

|                |                    | Exclusive | Mandatory  | Collection | Curbside  |
|----------------|--------------------|-----------|------------|------------|-----------|
| Municipality   | Hauler             | Franchise | Collection | Frequency  | Recycling |
| Dayton         | Capital Sanitation | Yes       | No         | Weekly     | NA        |
| Fernley        | Fernley Disposal   | Yes       | No         | Weekly     | NA        |
| Silver Springs | Fernley Disposal   | Yes       | No         | Weekly     | NA        |
| Yerington      | D&S Waste Disposal | Yes       | No         | Weekly     | NA        |

#### NUMBER of RESIDENTIAL RECYCLING DROP-OFF SITES for:

| Office<br>Paper | Card-<br>board | News-<br>paper | Al/Tin<br>Cans | Glass | Plastic<br>Btl. only | Yard<br>Waste | Used Oil | E-Waste |  |
|-----------------|----------------|----------------|----------------|-------|----------------------|---------------|----------|---------|--|
| 1               | 1              | 0              | 2              | 2     | 2                    | 0             | 5        | 0       |  |

| Owner/Operator      | Type of Service | Materials Accepted |
|---------------------|-----------------|--------------------|
| None in this County |                 |                    |

### Lyon Solid Waste Facilities

**Responsible Agency:** Mineral County **Plan Date:** January 5, 2017