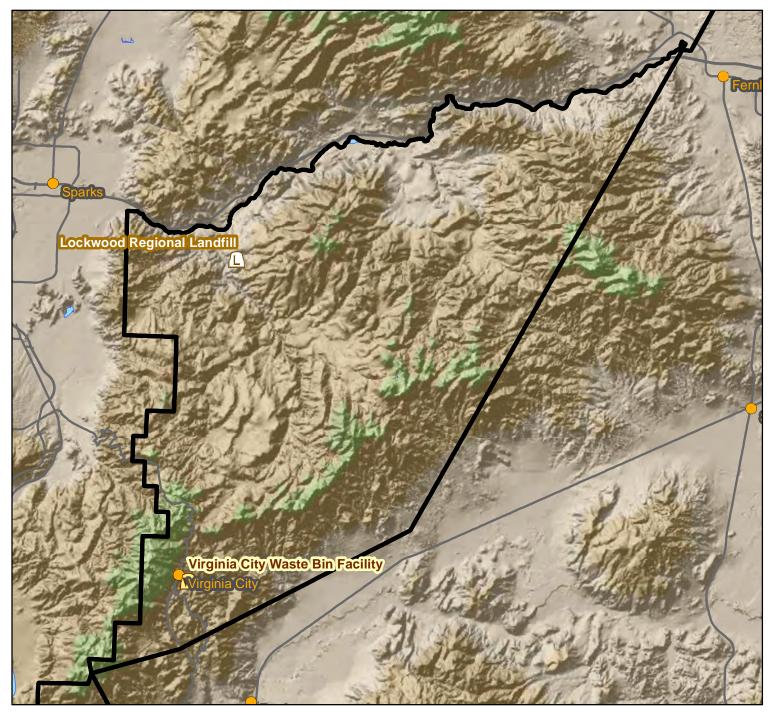

#### ACTIVE MUNICIPAL SOLID WASTE LANDFILLS:

| Site Name            | Owner/Operator         | Landfill<br>Class | Tons/Day<br>(2016) | Estimated<br>Closure |
|----------------------|------------------------|-------------------|--------------------|----------------------|
| Lockwood Regional LF | Waste Management, Inc. | I & III           | 2,960              | 2150                 |

| <b>Owner/Operator</b>  | <b>Type of Service</b>         | Materials Accepted                      |
|------------------------|--------------------------------|-----------------------------------------|
| Waste Management, Inc. | Drop-off during business hours | Used Oil, Antifreeze, Vehicle batteries |