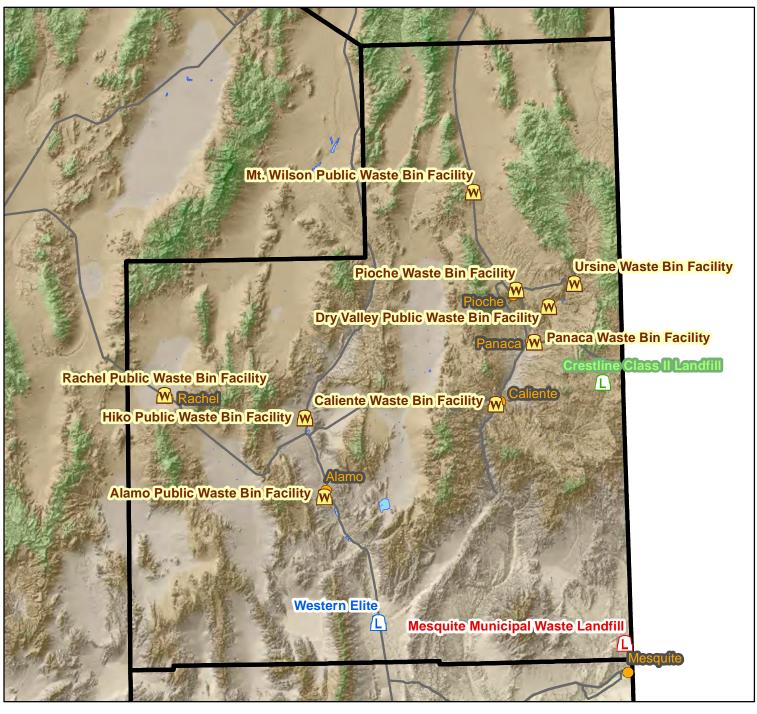

### Lander Solid Waste Facilities

**Responsible Agency:** Lincoln County **Plan Date:** April 4, 2017

#### ACTIVE MUNICIPAL SOLID WASTE LANDFILLS:

|                    |                       | Landfill | Tons/Day | Estimated |
|--------------------|-----------------------|----------|----------|-----------|
| Site Name          | <b>Owner/Operator</b> | Class    | (2016)   | Closure   |
| Crestline Landfill | Lincoln County        | II       | 13       | 2038      |
| Mesquite Landfill  | City of Mesquite      | Ι        | 77       | 2027      |

#### SOLID WASTE/RECYCLABLES COLLECTION SERVICES:

|                 |                  | Exclusive | Mandatory  | Collection | Curbside  |
|-----------------|------------------|-----------|------------|------------|-----------|
| Municipality    | Hauler           | Franchise | Collection | Frequency  | Recycling |
| Caliente        | City of Caliente | NA        | Yes        | Weekly     | None      |
| Lincoln County* | NORCAL Waste     | Yes       | No         | NA         | None      |
|                 | Systems          |           |            |            |           |

#### NUMBER of RESIDENTIAL RECYCLING DROP-OFF SITES for:

| Office<br>Paper | Card-<br>board | News-<br>paper | Al/Tin<br>Cans | Glass | Plastic<br>Btl. only | Yard<br>Waste | Used Oil | E-Waste |  |
|-----------------|----------------|----------------|----------------|-------|----------------------|---------------|----------|---------|--|
| 0               | 0              | 0              | 0              | 0     | 0                    | 0             | 2        | 1       |  |

| <b>Owner/Operator</b> | Type of Service | Materials Accepted |
|-----------------------|-----------------|--------------------|
| None in this County   |                 |                    |

### Lincoln Solid Waste Facilities

**Responsible Agency:** Lyon County **Plan Date:** October 8, 2003