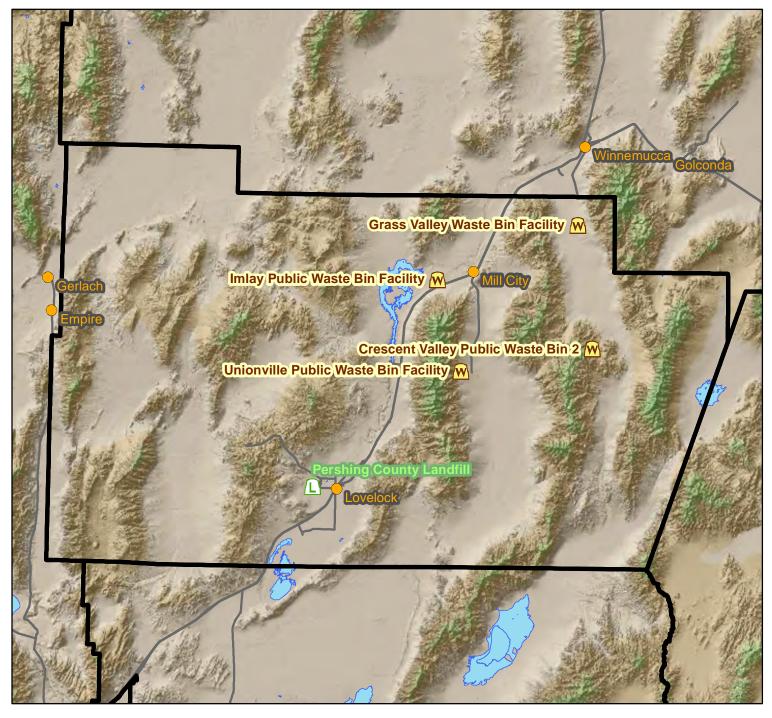

#### ACTIVE MUNICIPAL SOLID WASTE LANDFILLS:

|                    |                       | Landfill | Tons/Day | Estimated |
|--------------------|-----------------------|----------|----------|-----------|
| Site Name          | <b>Owner/Operator</b> | Class    | (2016)   | Closure   |
| Pershing County LF | Pershing County       | II       | 14       | 2063      |

#### SOLID WASTE/RECYCLABLES COLLECTION SERVICES:

| Municipality | Hauler           | Exclusive<br>Franchise | Mandatory<br>Collection | Collection<br>Frequency | Curbside<br>Recycling |
|--------------|------------------|------------------------|-------------------------|-------------------------|-----------------------|
| Lovelock     | City of Lovelock | NA                     | No                      | Weekly                  | None                  |