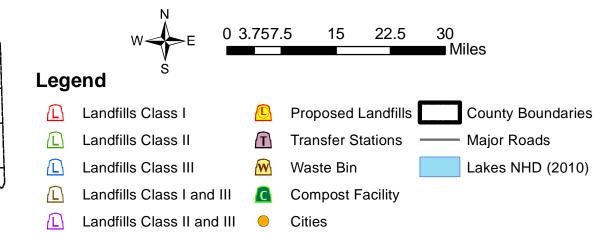

#### ACTIVE MUNICIPAL SOLID WASTE LANDFILLS:

|                       |                                | Landfill | Tons/Day | Estimated |
|-----------------------|--------------------------------|----------|----------|-----------|
| Site Name             | <b>Owner/Operator</b>          | Class    | (2016)   | Closure   |
| Apex Landfill         | Republic Services              | Ι        | 6,864    | 2388      |
| Boulder City Landfill | Boulder City Disposal          | Ι        | 72       | 2223      |
| Laughlin Landfill     | Clark County/Republic Services | Ι        | 107      | 2022      |