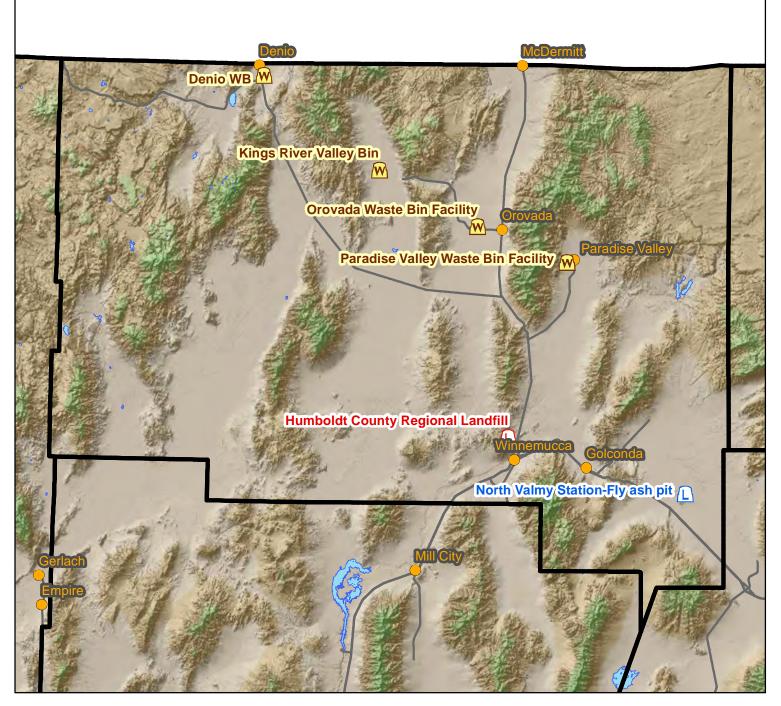

#### ACTIVE MUNICIPAL SOLID WASTE LANDFILLS:

| Site Name                | Owner/Operator                  | Landfill<br>Class | Tons/Day<br>(2016) | Estimated<br>Closure |
|--------------------------|---------------------------------|-------------------|--------------------|----------------------|
| <br>Humboldt Regional LF | Humboldt Co/DeLong Construction | Ι                 | 71                 | 2030                 |