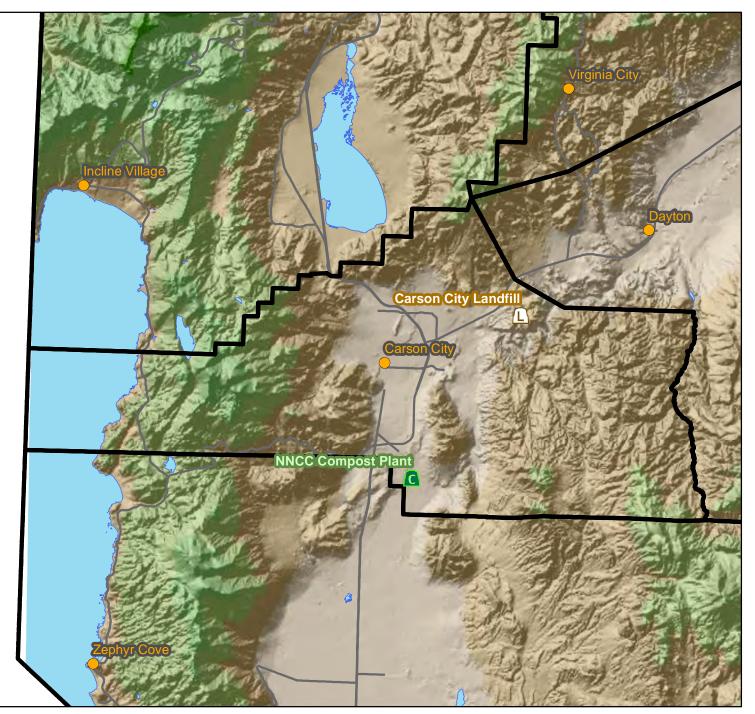

#### ACTIVE MUNICIPAL SOLID WASTE LANDFILLS:

| Site Name            | Owner/Operator | Landfill<br>Class | Tons/Day<br>(2016) | Estimated<br>Closure |
|----------------------|----------------|-------------------|--------------------|----------------------|
| Carson City Landfill | Carson City    | I & III           | 627                | 2054                 |

## Carson City Solid Waste Facilities

**Responsible Agency:** Churchill County **Plan Date:** March 30, 2015