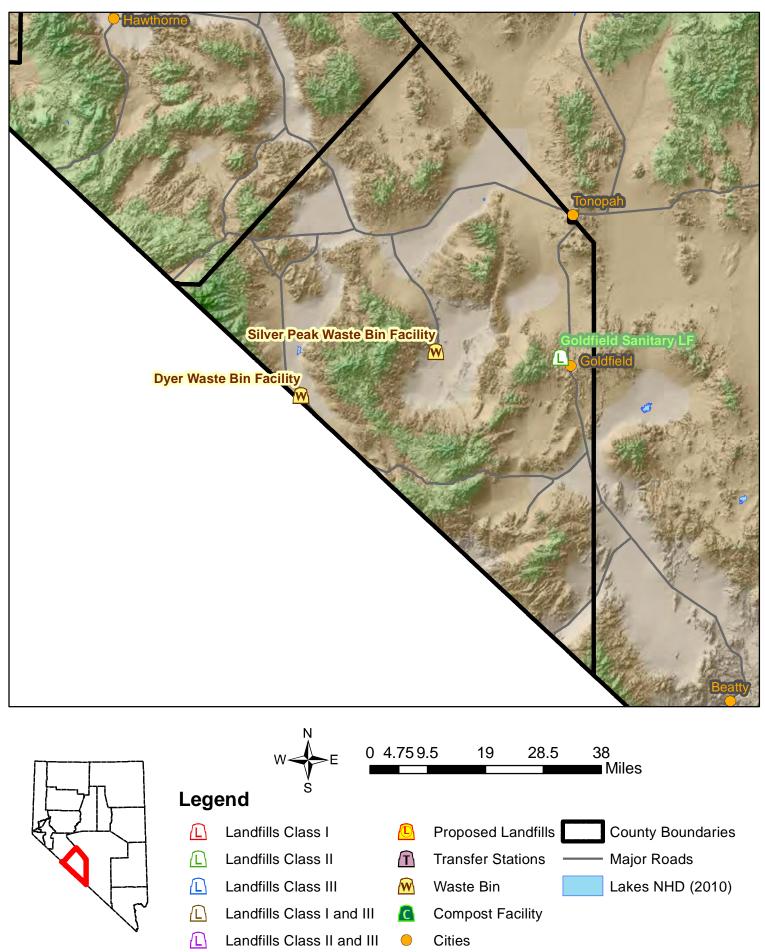

### Mineral Solid Waste Facilities

**Responsible Agency:** Nye County **Plan Date:** October 16, 2014

#### ACTIVE MUNICIPAL SOLID WASTE LANDFILLS:

|                      |                                  | Landfill | Tons/Day | Estimated |
|----------------------|----------------------------------|----------|----------|-----------|
| Site Name            | Owner/Operator                   | Class    | (2016)   | Closure   |
| Pahrump Valley LF    | Nye County                       | Ι        | 181      | 2045      |
| Round Mountain LF    | Nye County/Smokey Valley Service | II       | 11       | 2031      |
| Tonopah Landfill     | Nye County                       | II       | 24       | 2017      |
| Tonopah Test Range * | Nye County                       | II       | 1        | n/a       |