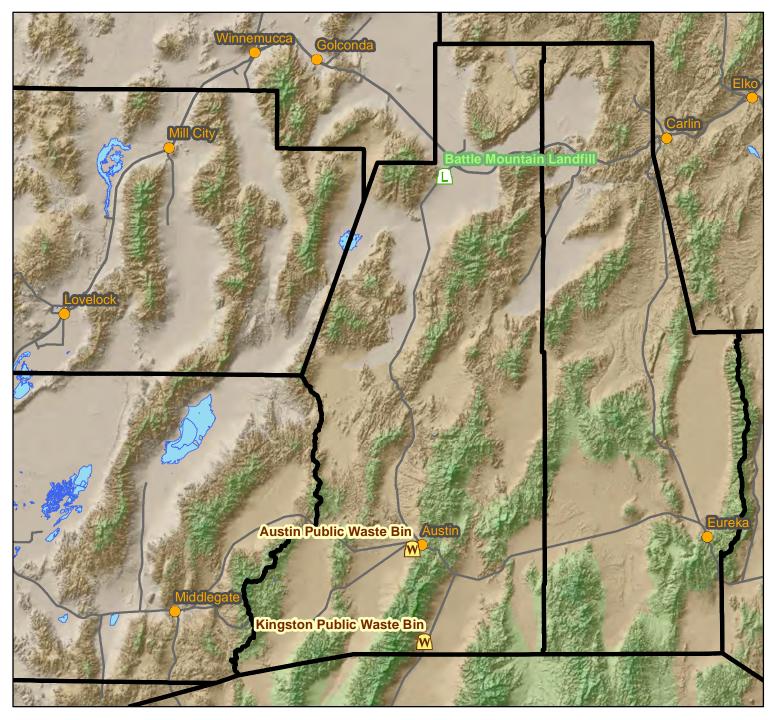

#### ACTIVE MUNICIPAL SOLID WASTE LANDFILLS:

| Site Name          | Owner/Operator | Landfill<br>Class | Tons/Day<br>(2016) | Estimated<br>Closure |
|--------------------|----------------|-------------------|--------------------|----------------------|
| Battle Mountain LF | Lander County  | II                | 68                 | 2080                 |