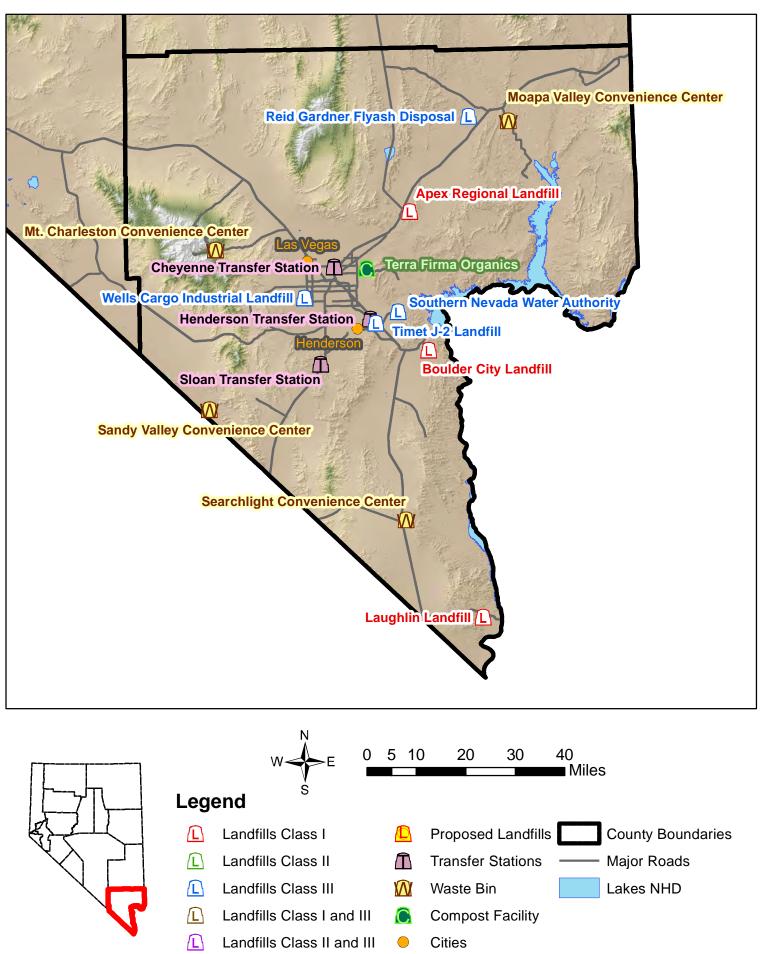

#### ACTIVE MUNICIPAL SOLID WASTE LANDFILLS:

|                             |                       | Landfill | Tons/Day | Estimated |
|-----------------------------|-----------------------|----------|----------|-----------|
| Site Name                   | <b>Owner/Operator</b> | Class    | (2016)   | Closure   |
| No landfills in this County |                       |          |          |           |