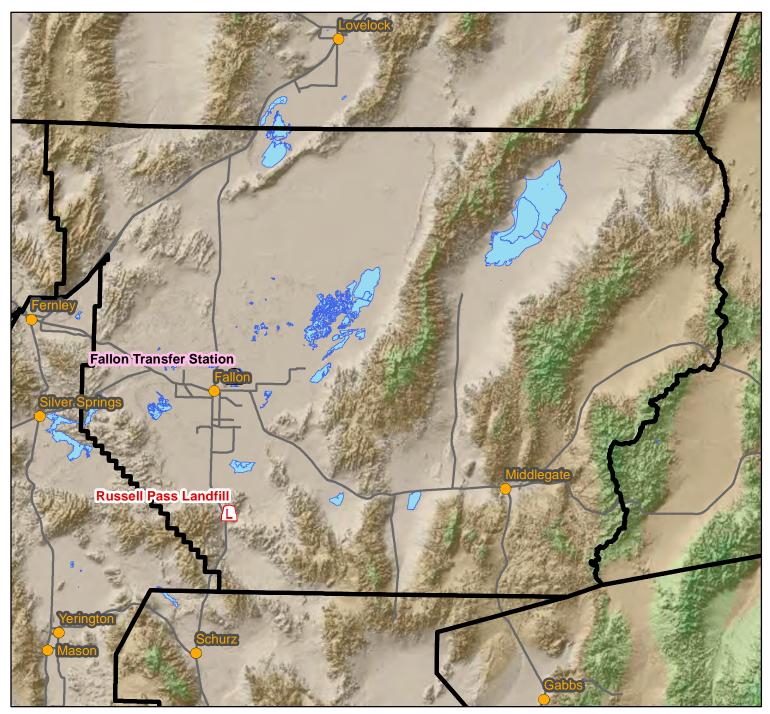

#### ACTIVE MUNICIPAL SOLID WASTE LANDFILLS:

| Site Name             | Orren en lOrrene ten | Landfill | Tons/Day | Estimated |
|-----------------------|----------------------|----------|----------|-----------|
| Site Name             | Owner/Operator       | Class    | (2016)   | Closure   |
| Russell Pass Landfill | City of Fallon       | Ι        | 240      | 2267      |

### Churchill Solid Waste Facilities

**Responsible Agency:** Clark County Health District **Plan Date:** May 23, 2013