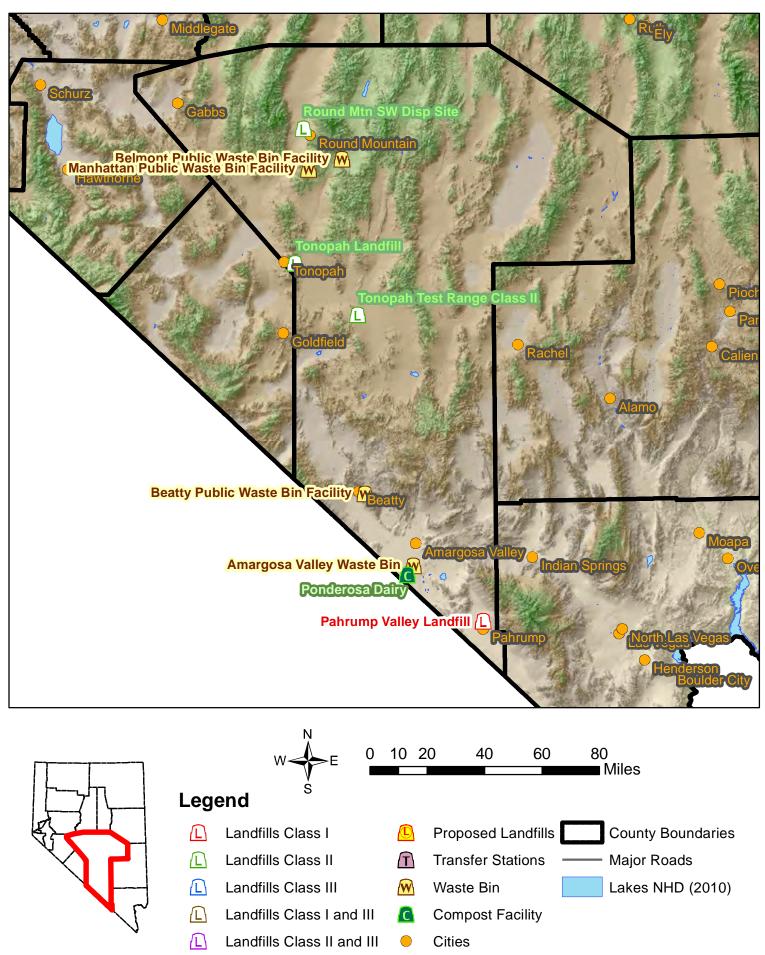

#### ACTIVE MUNICIPAL SOLID WASTE LANDFILLS:

|                      |                                  | Landfill | Tons/Day | Estimated |
|----------------------|----------------------------------|----------|----------|-----------|
| Site Name            | Owner/Operator                   | Class    | (2016)   | Closure   |
| Pahrump Valley LF    | Nye County                       | Ι        | 181      | 2045      |
| Round Mountain LF    | Nye County/Smokey Valley Service | II       | 11       | 2031      |
| Tonopah Landfill     | Nye County                       | II       | 24       | 2017      |
| Tonopah Test Range * | Nye County                       | II       | 1        | n/a       |

\* - Facility not open to the general public

#### SOLID WASTE/RECYCLABLES COLLECTION SERVICES: Exclusive Mandatory Collection Curbside Municipality Hauler Franchise Collection Frequency Recycling Beatty Beatty Disposal Yes No Weekly No Pahrump Pahrump Valley Disposal Yes No Weekly No Amargosa Valley Pahrump Valley Disposal Yes No Weekly No Lathrop Wells Pahrump Valley Disposal Yes Weekly No No Crystal Pahrump Valley Disposal Weekly Yes No No Hoss Disposal Tonopah Yes Weekly No No