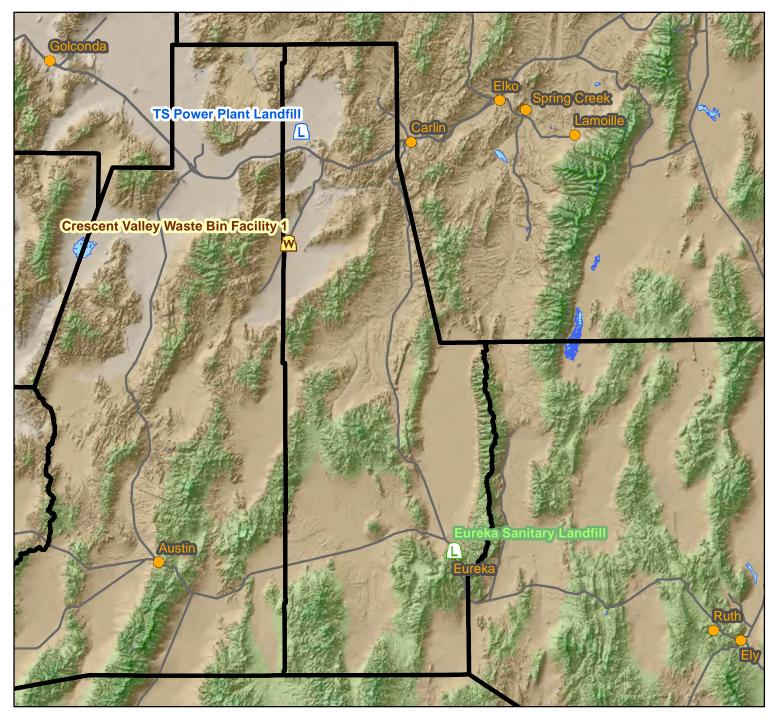

#### ACTIVE MUNICIPAL SOLID WASTE LANDFILLS:

| Site Name        | Owner/Operator | Landfill<br>Class | Tons/Day<br>(2016) | Estimated<br>Closure |
|------------------|----------------|-------------------|--------------------|----------------------|
| Eureka County LF | Eureka County  | II                | 7                  | 2118                 |

#### ACTIVE MUNICIPAL SOLID WASTE LANDFILLS:

| Site Name                | Owner/Operator                  | Landfill<br>Class | Tons/Day<br>(2016) | Estimated<br>Closure |
|--------------------------|---------------------------------|-------------------|--------------------|----------------------|
| <br>Humboldt Regional LF | Humboldt Co/DeLong Construction | Ι                 | 71                 | 2030                 |