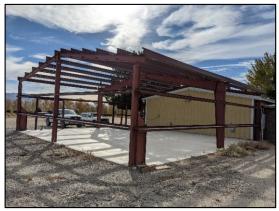

### **SITE LOCATION**

- 37.696781, -118.094017
- APN: Unknown
- 0.38 acres

Before expansion

After expansion