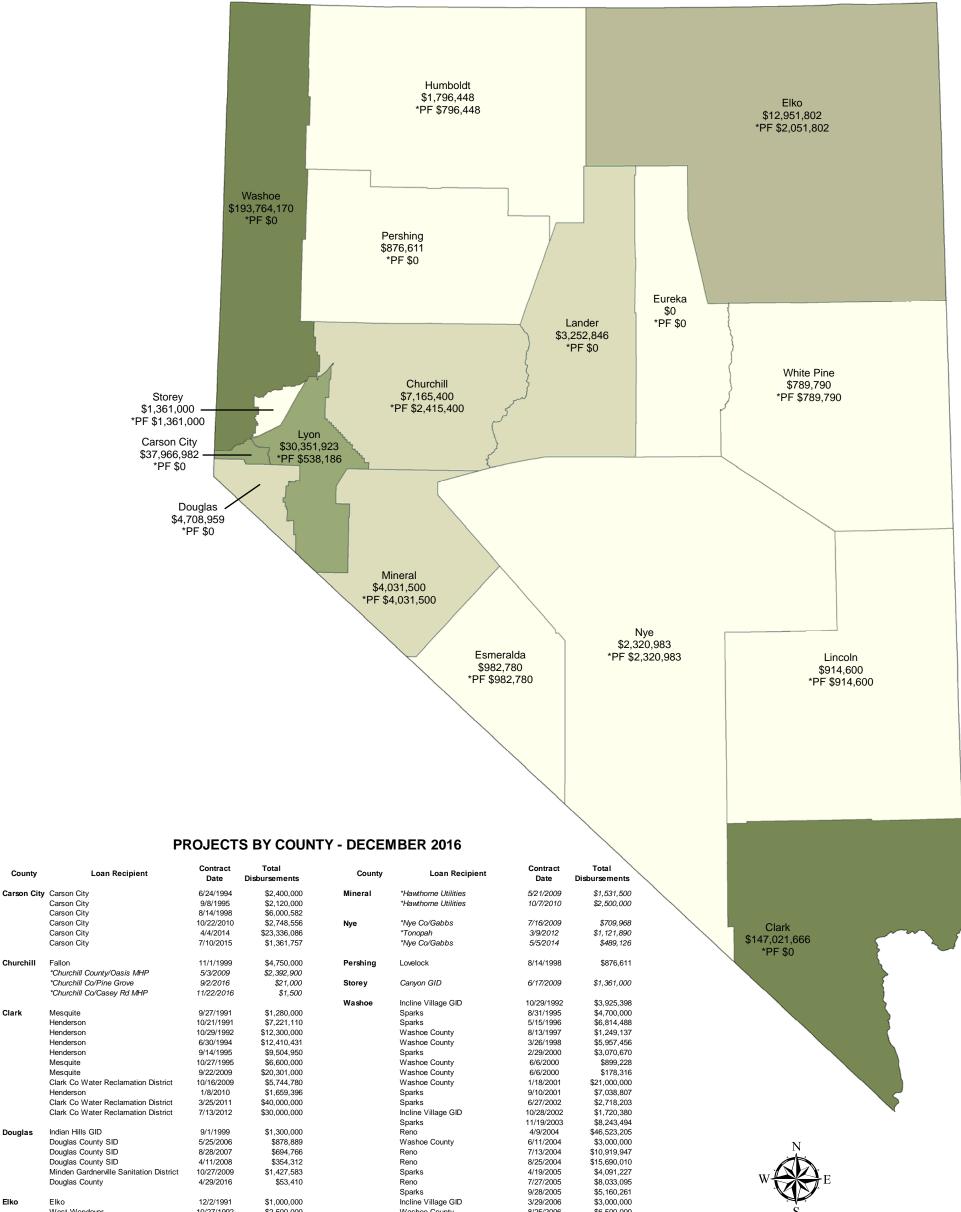

|           | Minden Gardnerville Sanitation District | 10/27/2009 | \$1,427,583  |             | Sparks                          | 4/19/2005       | \$4,091,227     |   |
|-----------|-----------------------------------------|------------|--------------|-------------|---------------------------------|-----------------|-----------------|---|
|           | Douglas County                          | 4/29/2016  | \$53,410     |             | Reno                            | 7/27/2005       | \$8,033,095     |   |
|           |                                         |            |              |             | Sparks                          | 9/28/2005       | \$5,160,261     |   |
| Elko      | Elko                                    | 12/2/1991  | \$1,000,000  |             | Incline Village GID             | 3/29/2006       | \$3,000,000     |   |
|           | West Wendover                           | 10/27/1992 | \$2,500,000  |             | Washoe County                   | 8/25/2006       | \$6,500,000     |   |
|           | Elko Co/Jackpot                         | 6/9/1994   | \$900,000    |             | Spark                           | 11/9/2006       | \$13,385,606    |   |
|           | Elko                                    | 6/21/1994  | \$2,500,000  |             | Sparks                          | 8/27/2009       | \$2,509,299     |   |
|           | Elko                                    | 8/14/1998  | \$4,000,000  |             | Sparks                          | 8/27/2009       | \$4,772,645     |   |
|           | West Wendover                           | 6/25/2009  | \$604,302    |             | *Gerlach GID                    | 4/25/2014       | \$111,682       |   |
|           | Elko Co/Jackpot                         | 8/18/2009  | \$1,100,000  |             | Washoe County                   | 8/18/2015       | \$2,551,616     |   |
|           | *Elko Co/Mountain City                  | 9/10/2012  | \$347,500    |             | *Washoe Co/Panther Valley       | 12/6/2016       | \$0             |   |
| Esmeralda | *Esmeralda Co/Goldfield                 | 7/7/2009   | \$982,780    | White Pine  | *Ely                            | 1/25/2010       | \$789,790       |   |
| Humboldt  | Winnemucca                              | 12/10/1991 | \$1,000,000  |             |                                 |                 |                 |   |
|           | *McDermitt                              | 7/9/2009   | \$284,647    |             |                                 |                 |                 |   |
|           | *Orovada GID                            | 3/2/2012   | \$511,801    |             |                                 |                 |                 |   |
| Lander    | Battle Mountain                         | 12/21/2000 | \$3,252,846  | Total       |                                 |                 | \$450,257,461   |   |
| Lincoln   | Alamo Sewer & Water GID                 | 5/26/2009  | \$914,600    |             |                                 |                 |                 |   |
| Lyon      | Femley                                  | 10/28/1992 | \$2,000,000  | *Note: Loan | ns in italics were Principal Fo | giveness (PF) - | no money repaid | 1 |
|           | Yerington                               | 10/29/1992 | \$1,325,313  |             | •                               | • • • •         |                 |   |
|           | Silver Springs                          | 7/10/2000  | \$2,700,000  |             |                                 |                 |                 |   |
|           | Lyon County                             | 8/19/2005  | \$15,980,733 |             |                                 |                 |                 |   |
|           | *Lyon Co/Dayton                         | 10/29/2014 | \$500,000    |             |                                 |                 |                 |   |
|           | Lyon Co/Dayton                          | 10/29/2014 | \$2,000,000  |             |                                 |                 |                 |   |
|           | Fernley                                 | 8/6/2015   | \$5,807,691  |             |                                 |                 |                 |   |
|           | *Femley                                 | 8/11/2016  | \$0          |             |                                 |                 |                 |   |
|           | *Lyon Co/Dayton                         | 9/19/2016  | \$38, 186    |             |                                 |                 |                 |   |

## Loan Totals by County

County

Churchill

Clark

Douglas

Fallon

Mesquite Mesquite

## **Clean Water State Revolving Fund**