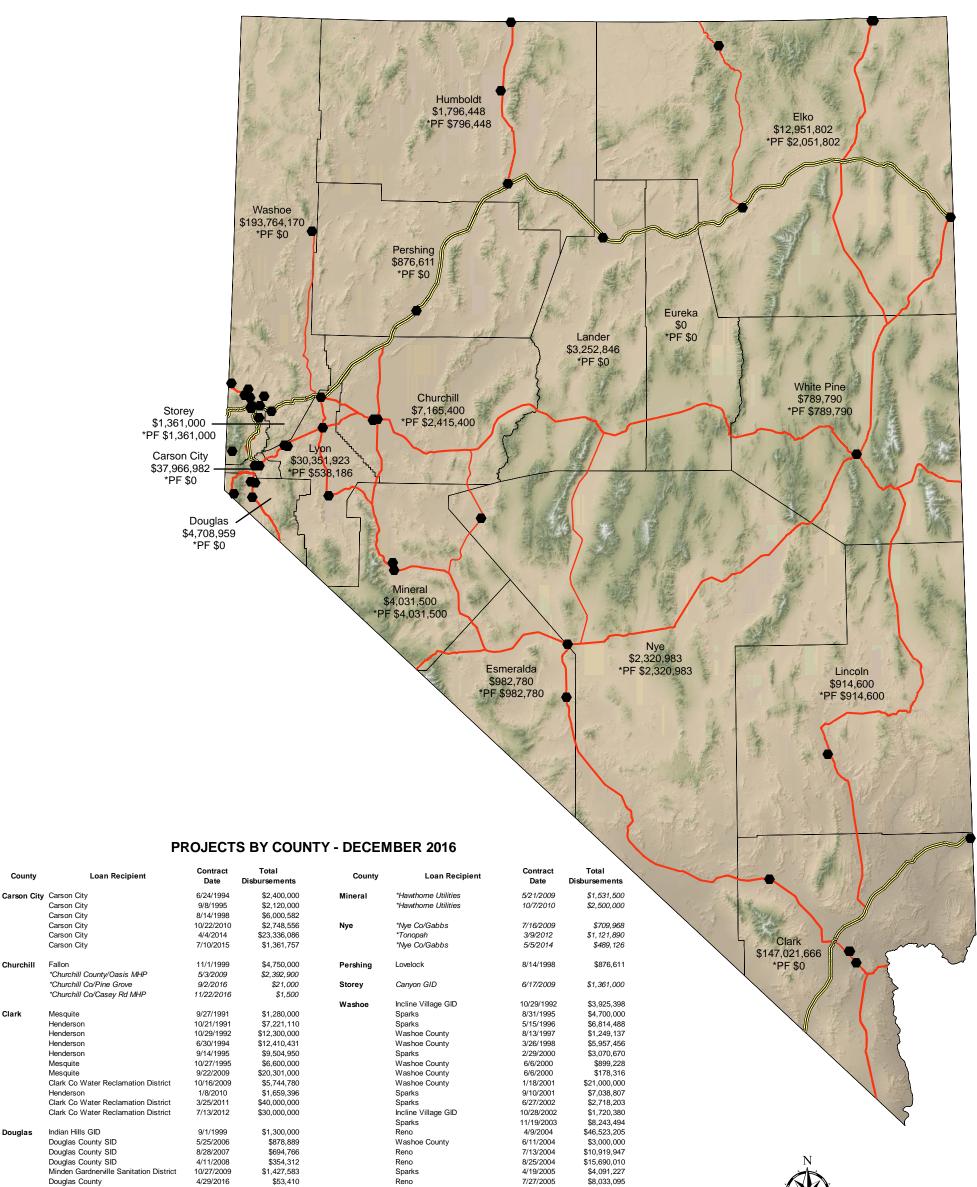

|           |                         |            | +, · · ·     |                                                                           |                           |           | +-,           |
|-----------|-------------------------|------------|--------------|---------------------------------------------------------------------------|---------------------------|-----------|---------------|
|           |                         |            |              |                                                                           | Sparks                    | 9/28/2005 | \$5,160,261   |
| Elko      | Elko                    | 12/2/1991  | \$1,000,000  |                                                                           | Incline Village GID       | 3/29/2006 | \$3,000,000   |
|           | West Wendover           | 10/27/1992 | \$2,500,000  |                                                                           | Washoe County             | 8/25/2006 | \$6,500,000   |
|           | Elko Co/Jackpot         | 6/9/1994   | \$900,000    |                                                                           | Spark                     | 11/9/2006 | \$13,385,606  |
|           | Elko                    | 6/21/1994  | \$2,500,000  |                                                                           | Sparks                    | 8/27/2009 | \$2,509,299   |
|           | Elko                    | 8/14/1998  | \$4,000,000  |                                                                           | Sparks                    | 8/27/2009 | \$4,772,645   |
|           | West Wendover           | 6/25/2009  | \$604,302    |                                                                           | *Gerlach GID              | 4/25/2014 | \$111,682     |
|           | Elko Co/Jackpot         | 8/18/2009  | \$1,100,000  |                                                                           | Washoe County             | 8/18/2015 | \$2,551,616   |
|           | *Elko Co/Mountain City  | 9/10/2012  | \$347,500    |                                                                           | *Washoe Co/Panther Valley | 12/6/2016 | \$0           |
| Esmeralda | *Esmeralda Co/Goldfield | 7/7/2009   | \$982,780    | White Pine                                                                | *Ely                      | 1/25/2010 | \$789,790     |
| Humboldt  | Winnemucca              | 12/10/1991 | \$1,000,000  |                                                                           |                           |           |               |
|           | *McDermitt              | 7/9/2009   | \$284,647    |                                                                           |                           |           |               |
|           | *Orovada GID            | 3/2/2012   | \$511,801    |                                                                           |                           |           |               |
| Lander    | Battle Mountain         | 12/21/2000 | \$3,252,846  | Total                                                                     |                           |           | \$450,257,461 |
| Lincoln   | Alamo Sewer & Water GID | 5/26/2009  | \$914,600    |                                                                           |                           |           |               |
| Lyon      | Femley                  | 10/28/1992 | \$2,000,000  | *Note: Loans in italics were Principal Forgiveness (PF) - no money repaid |                           |           |               |
| -         | Yerington               | 10/29/1992 | \$1,325,313  |                                                                           | •                         | • • • •   |               |
|           | Silver Springs          | 7/10/2000  | \$2,700,000  |                                                                           |                           |           |               |
|           | Lyon County             | 8/19/2005  | \$15,980,733 |                                                                           |                           |           |               |
|           | *Lyon Co/Dayton         | 10/29/2014 | \$500,000    |                                                                           |                           |           |               |
|           | Lyon Co/Dayton          | 10/29/2014 | \$2,000,000  |                                                                           |                           |           |               |
|           | Femley                  | 8/6/2015   | \$5,807,691  |                                                                           |                           |           |               |
|           | *Femley                 | 8/11/2016  | \$0          |                                                                           |                           |           |               |
|           | *Lyon Co/Dayton         | 9/19/2016  | \$38, 186    |                                                                           |                           |           |               |
|           |                         |            |              |                                                                           |                           |           |               |

County

Churchill

Clark

Douglas

Fallon

Mesquite

Mesquite

Mesquite

## **Clean Water State Revolving Fund**