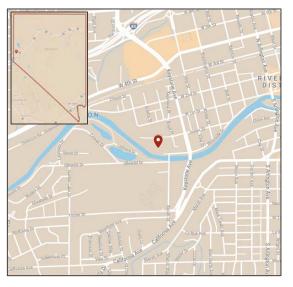

### SITE LOCATION

- 0 Riverside Drive, Washoe County
- APNs: 010-590-01; -02
- 3.9 acres