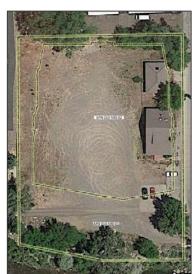

#### SITE BACKGROUND

There are two parcels located on 0 Riverside Drive that were acquired by the City of Reno in as part of the ReTRAC project, which buried a section of railroad track that runs through the central business district of Reno. Upon completion of ReTRAC and the repayment of the bonds held on the properties, the properties became marketable and the City of Reno sought to repurpose them for redevelopment. The redevelopment plan is part of the ReImagine Reno Master Plan, which created a 20-year vision for Reno, and the Reno Downtown Action Plan, which is a set of strategies for revitalizing downtown Reno. APN 010-590-01 is a vacant lot. APN 010-590-02 is a residential lot with two vacant residential building structures that are at least 53 years old and is wholly enclosed within APN 010-590-01.

### SITE LOCATION

- 0 Riverside Drive, Washoe County
- APNs: 010-590-01; -02
- 3.9 acres