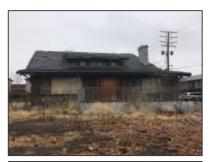

#### SITE BACKGROUND

There are two parcels located on 0 Riverside Drive that were acquired by the City of Reno in as part of the ReTRAC project, which buried a section of railroad track that runs through the central business district of Reno. Upon completion of ReTRAC and the repayment of the bonds held on the properties, the properties became marketable and the City of Reno sought to repurpose them for redevelopment. The redevelopment plan is part of the ReImagine Reno Master Plan, which created a 20-year vision for Reno, and the Reno Downtown Action Plan, which is a set of strategies for revitalizing downtown Reno. APN 010-590-01 is a vacant lot. APN 010-590-02 is a residential lot with two vacant residential building structures that are at least 53 years old and is wholly enclosed within APN 010-590-01.

#### **SITE INVESTIGATIONS**

A Phase I ESA on APN 010-590-01 revealed no RECs. A Phase I ESA on APN 010-590-02 revealed the following RECs:

 Potential for the presence of asbestos-containing building materials (ACM) and/or lead based paint (LBP) based on the age of the building and the unknown condition of the structural materials potentially containing ACMs and/or LBP.