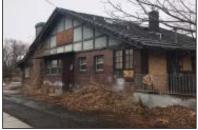

#### SITE BACKGROUND

There are two parcels located on 0 Riverside Drive that were acquired by the City of Reno in as part of the ReTRAC project, which buried a section of railroad track that runs through the central business district of Reno. Upon completion of ReTRAC and the repayment of the bonds held on the properties, the properties became marketable and the City of Reno sought to repurpose them for redevelopment. The redevelopment plan is part of the ReImagine Reno Master Plan, which created a 20-year vision for Reno, and the Reno Downtown Action Plan, which is a set of strategies for revitalizing downtown Reno. APN 010-590-01 is a vacant lot. APN 010-590-02 is a residential lot with two vacant residential building structures that are at least 53 years old and is wholly enclosed within APN 010-590-01.

#### **SITE INVESTIGATIONS**

A Phase I ESA on APN 010-590-01 revealed no RECs. A Phase I ESA on APN 010-590-02 revealed the following RECs:

 Potential for the presence of asbestos-containing building materials (ACM) and/or lead based paint (LBP) based on the age of the building and the unknown condition of the structural materials potentially containing ACMs and/or LBP.