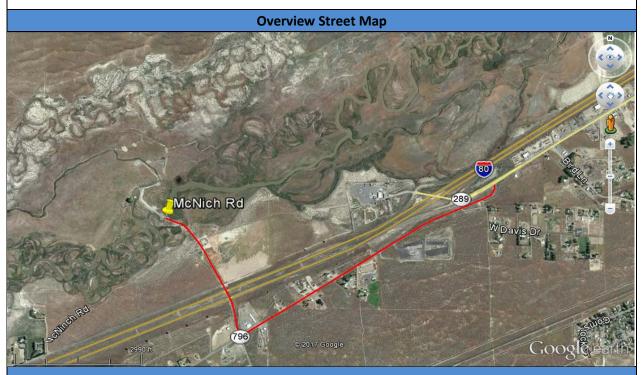

Driving Directions: Driving directions to the site.

Overview Street Map: A Google Earth satellite image of the site and map of driving directions.

Site Objectives: The general objectives for the site with regard to response and recovery.