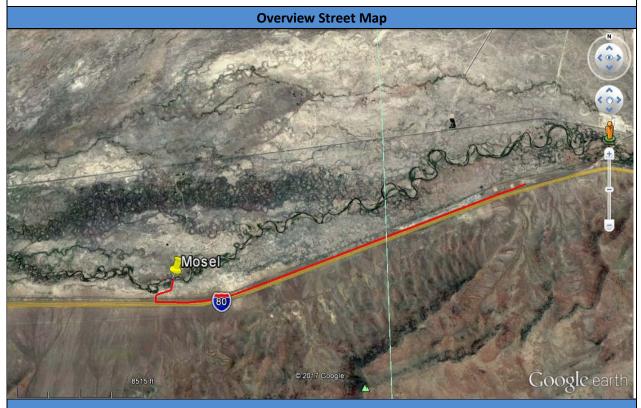

Driving Directions: Driving directions to the site.

Overview Street Map: A Google Earth satellite image of the site and map of driving directions.

Site Objectives: The general objectives for the site with regard to response and recovery.

#### **Overview Street Map**