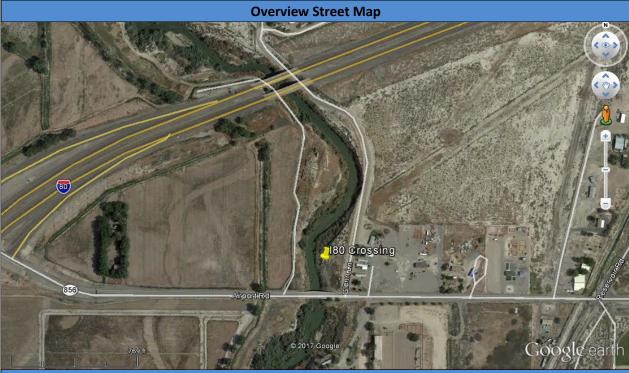

#### **Driving Directions**

The site is located about 4 miles east of downtown Carlin. From I-80 take Exit 282 (East Carlin) for NV-221, turn south (right from eastbound I-80, left from westbound I-80) on NV-221 and go 0.1 miles; turn left onto Chestnut Street and travel east 3.2 miles; turn right onto dirt railroad service road (it swings back nearly 180 degrees such that you'll now be traveling west) and travel 0.25 miles to site at the river and rail crossing.

**Overview Street Map** 