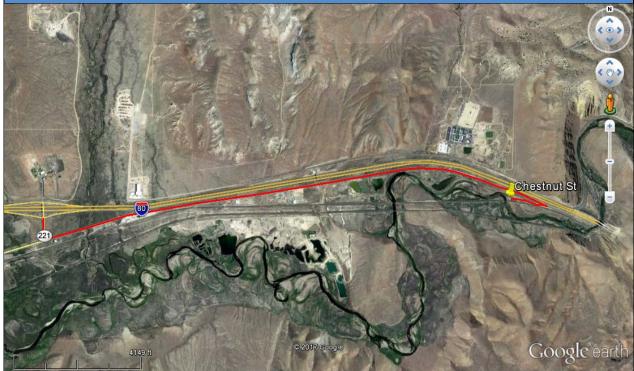

#### Site Location Description/Name CHESTNUT STREET (Elko County)

#### **Driving Directions**

The site is located about 4 miles east of downtown Carlin. From I-80 take Exit 282 (East Carlin) for NV-221, turn south (right from eastbound I-80, left from westbound I-80) on NV-221 and go 0.1 miles; turn left onto Chestnut Street and travel east 3.2 miles; turn right onto dirt railroad service road (it swings back nearly 180 degrees such that you'll now be traveling west) and travel 0.25 miles to site at the river and rail crossing.

**Overview Street Map** 