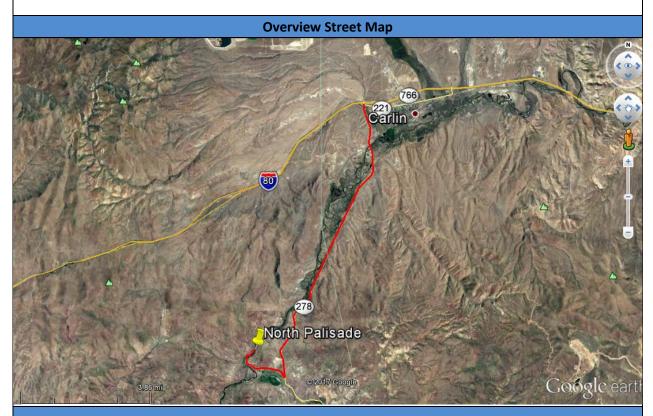

s and walls, holes, and unstable surfaces. Be aware of snag changes or new snags after winter and floods. In winter, be cautious of ice stability at the site and upriver. Be aware of biological hazards typical of the season in which you are visiting, including poisonous plants, snakes, and insects. Also, be prepared for extremes in weather and rapid weather condition changes.

There is no cell phone service at this site.

#### **Driving Directions**

The site is located about 9 miles southwest of the Town of Carlin. From I-80, take Exit 279 (West Carlin/Eureka) and travel 9 miles south on Bush Street (NV-278); take a right onto Palisade Ranch Road and go 1.5 miles, crossing the Humboldt River; turn right onto 3rd Street and travel an additional 0.3 miles to the site at the rail crossing.



#### **Site Objectives**

Place boom quickly and effectively using shore anchoring or dock anchoring to the bridge. If appropriate, stage skimmers, pumps, and vacuum trucks to recover spill material(s).

#### Site Strategies

The river is generally wide and relatively fast at this site. The best boom location or collection point is on the north side of the river near the train tracks. There is good river access with staging and parking space. The river width is approximately 100 feet.

#### **Site Tactics**

Deploy boom from the north side of the river to the south side. During high and low flow conditions, approximately 300 feet and 100 feet of boom will be required, respectively. A vacuum truck likely be required to recover spill materials. The option to construct an underflow dam at t