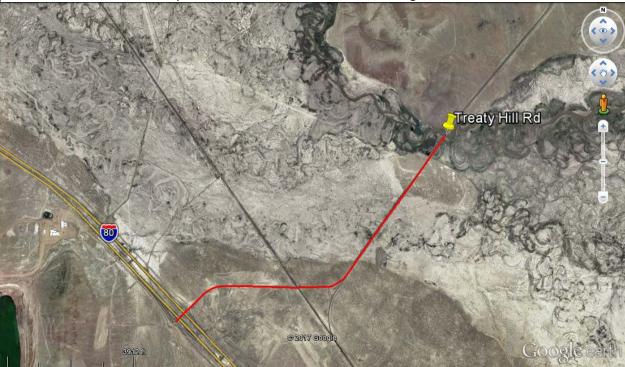

Driving Directions: Driving directions to the site.

Overview Street Map: A Google Earth satellite image of the site and map of driving directions.

Site Objectives: The general objectives for the site with regard to response and recovery.

#### **Overview Street Map**