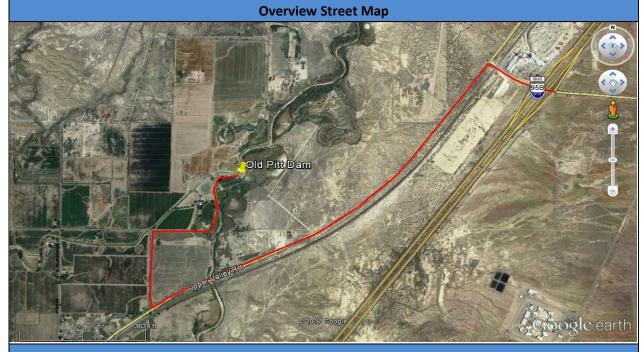

Driving Directions: Driving directions to the site.

Overview Street Map: A Google Earth satellite image of the site and map of driving directions.

Site Objectives: The general objectives for the site with regard to response and recovery.

#### **Overview Street Map**