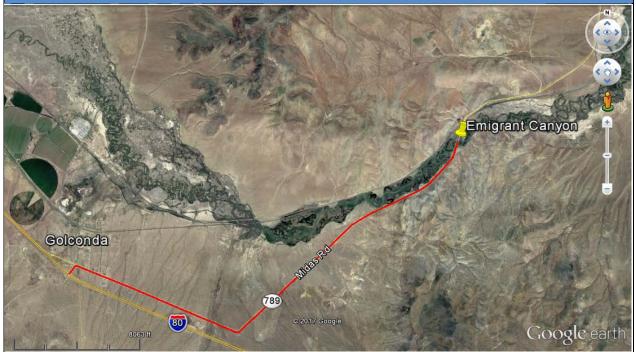

Driving Directions: Driving directions to the site.

Overview Street Map: A Google Earth satellite image of the site and map of driving directions.

Site Objectives: The general objectives for the site with regard to response and recovery.