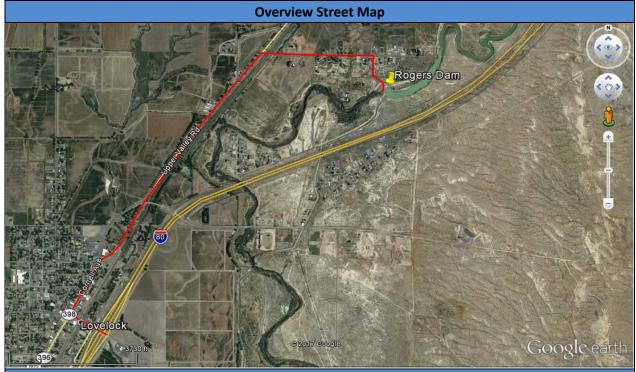

Driving Directions: Driving directions to the site.

Overview Street Map: A Google Earth satellite image of the site and map of driving directions.

Site Objectives: The general objectives for the site with regard to response and recovery.

#### **Overview Street Map**