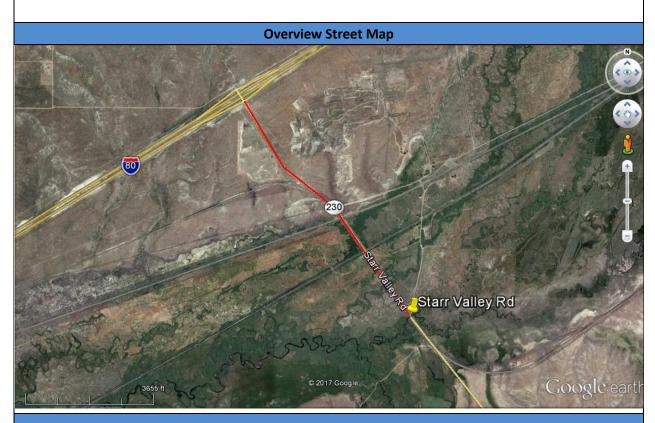

Driving Directions: Driving directions to the site.

Overview Street Map: A Google Earth satellite image of the site and map of driving directions.

Site Objectives: The general objectives for the site with regard to response and recovery.

#### **Driving Directions**

The site is located about 16.5 miles west-southwest of the town of Wells. From I-80 take Exit 333 (Deeth/Starr Valley) and travel southeast on NV-230 (also known as Starr Valley Road) for 1.5 miles to reach the site, a bridge crossing the Humboldt River.