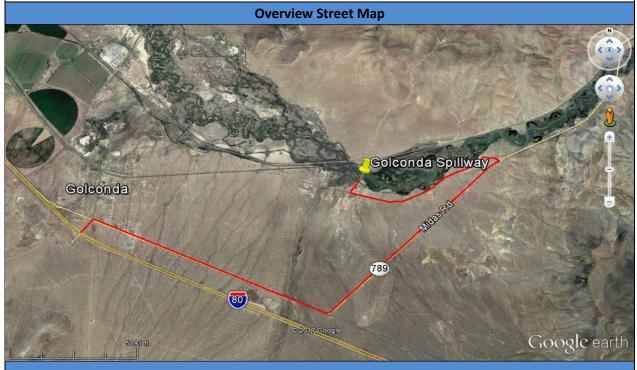

Driving Directions: Driving directions to the site.

Overview Street Map: A Google Earth satellite image of the site and map of driving directions.

Site Objectives: The general objectives for the site with regard to response and recovery.