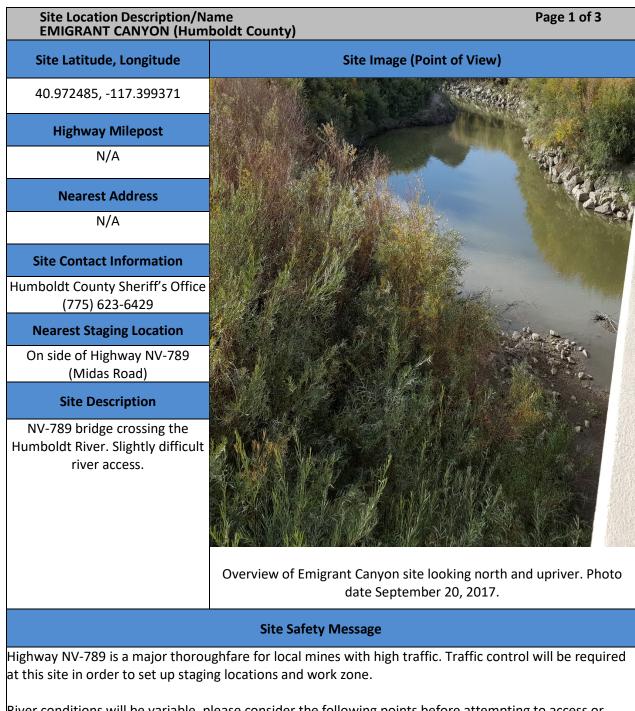

<u>Site Location Description/Name</u>: The site location or name that is descriptive of the site.

<u>Site Latitude, Longitude</u>: The latitude and longitude coordinates of the site.

<u>Site Image (Point of View)</u>: A point of view photo typically depicting the collection point (the location where deployed booms will direct flow of surface contaminants).

<u>Nearest Staging Location</u>: The nearest location to the site where equipment staging is feasible.

Site Description: Physical description of site conditions and access.

<u>Site Safety Message</u>: Description of threats to the health and safety of response personnel at the site.