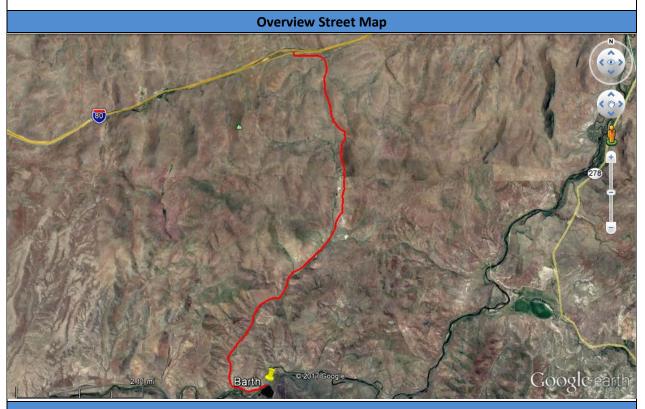

k sieves, undercut boulders and walls, holes, and unstable surfac |

Be aware of snag changes or new snags after winter and floods. In winter, be cautious of ice stability at the site and upriver. Be aware of biological hazards typical of the season in which you are visiting, including poisonous plants, snakes, and insects. Also, be prepared for extremes in weather and rapid weather condition changes.

There is no cell phone service at this site.

#### Site Location Description/Name BARTH (Eureka County)

## **Driving Directions**

The site is located about 13 miles southwest of Carlin. From I-80, take Exit 271 (Palisade); turn south on Frenchie Road and travel south for 7.2 miles to a noticeable Y in the road; stay left and travel 0.2 miles to the site, a bridge over the Humboldt River.



## Site Objectives

Place boom quickly and effectively using shore anchoring or dock anchoring to the bridge. If appropriate, stage skimmers, pumps, and vacuum trucks to recover spill material(s).

## Site Strategies

The river is generally narrow and relatively fast at this site. The best boom location or collection point is on the southeast side of the river on a peninsula between the river and pit lake. There is good river access with staging and parking space. The river width is approximately 65 feet.

## Site Tactics

Deploy boom from the north side of the river to the west side. Approximately 100 feet of boom will need to be deployed for product recovery. A sump, in which to place a skimmer, could be constructed on the southern bank for product recovery. An underflow dam could be c