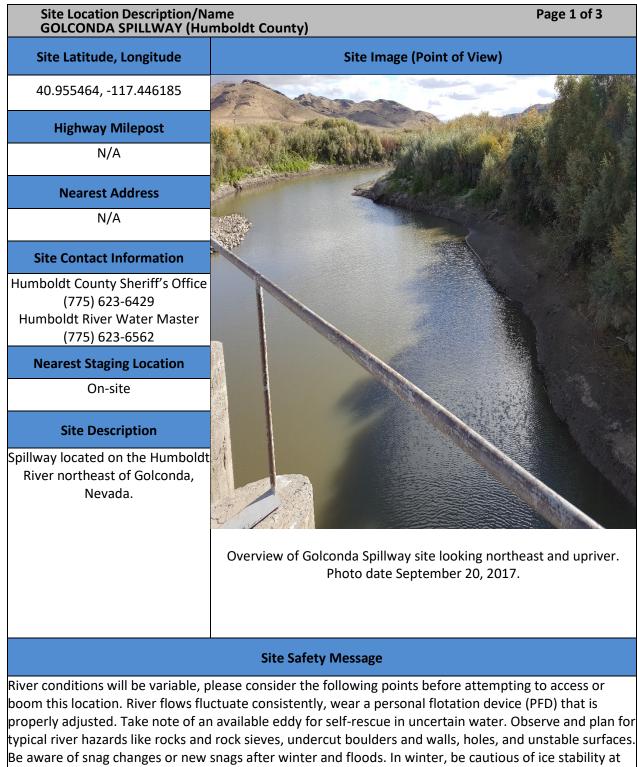

<u>Site Location Description/Name</u>: The site location or name that is descriptive of the site.

<u>Site Latitude, Longitude</u>: The latitude and longitude coordinates of the site.

<u>Site Image (Point of View)</u>: A point of view photo typically depicting the collection point (the location where deployed booms will direct flow of surface contaminants).

<u>Nearest Staging Location</u>: The nearest location to the site where equipment staging is feasible.

Site Description: Physical description of site conditions and access.

<u>Site Safety Message</u>: Description of threats to the health and safety of response personnel at the site.