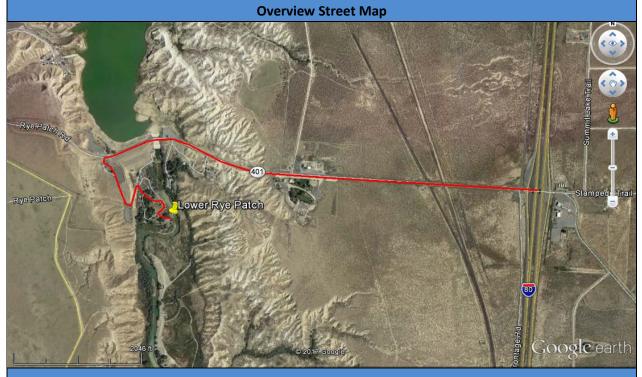

Driving Directions: Driving directions to the site.

Overview Street Map: A Google Earth satellite image of the site and map of driving directions.

Site Objectives: The general objectives for the site with regard to response and recovery.

<u>Recommended PPE and Boom Length</u>: A list of recommended PPE and length of boom for response and recovery at the site.

<u>Boom Deployment Map (overview)</u>: An overview map depicting boom deployment location(s) at the site.