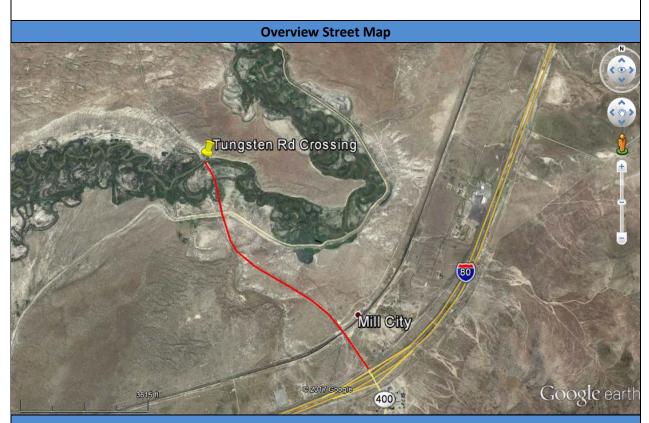

Driving Directions: Driving directions to the site.

Overview Street Map: A Google Earth satellite image of the site and map of driving directions.

Site Objectives: The general objectives for the site with regard to response and recovery.

#### **Driving Directions**

The site is located about 16.5 miles west-southwest of the town of Wells. From I-80 take Exit 333 (Deeth/Starr Valley) and travel southeast on NV-230 (also known as Starr Valley Road) for 1.5 miles to reach the site, a bridge crossing the Humboldt River.