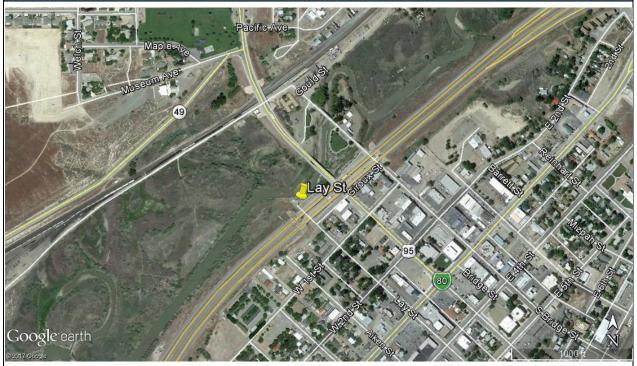

Driving Directions: Driving directions to the site.

Overview Street Map: A Google Earth satellite image of the site and map of driving directions.

Site Objectives: The general objectives for the site with regard to response and recovery.