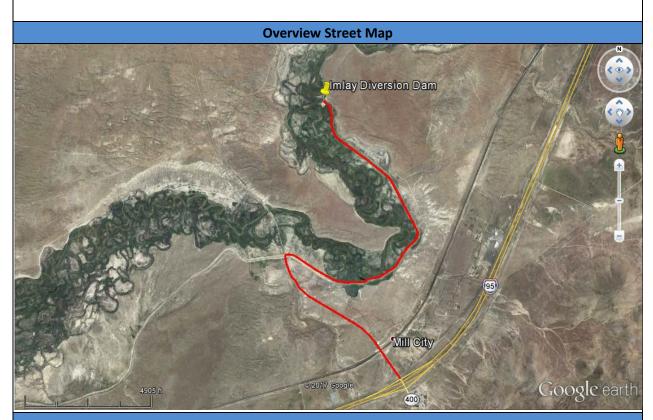

Driving Directions: Driving directions to the site.

Overview Street Map: A Google Earth satellite image of the site and map of driving directions.

Site Objectives: The general objectives for the site with regard to response and recovery.