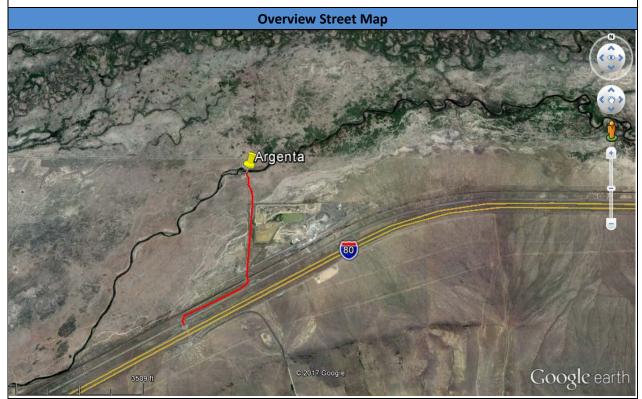

Driving Directions: Driving directions to the site.

Overview Street Map: A Google Earth satellite image of the site and map of driving directions.

Site Objectives: The general objectives for the site with regard to response and recovery.

#### **Overview Street Map**