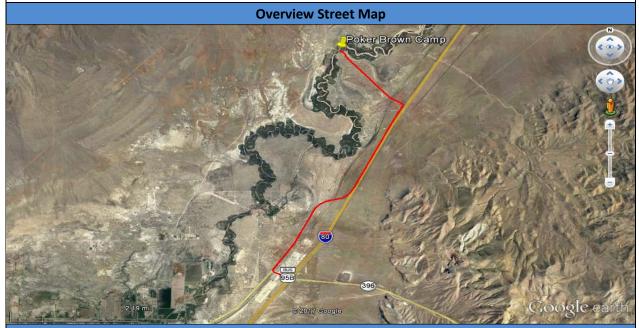

Driving Directions: Driving directions to the site.

Overview Street Map: A Google Earth satellite image of the site and map of driving directions.

Site Objectives: The general objectives for the site with regard to response and recovery.

#### **Overview Street Map**