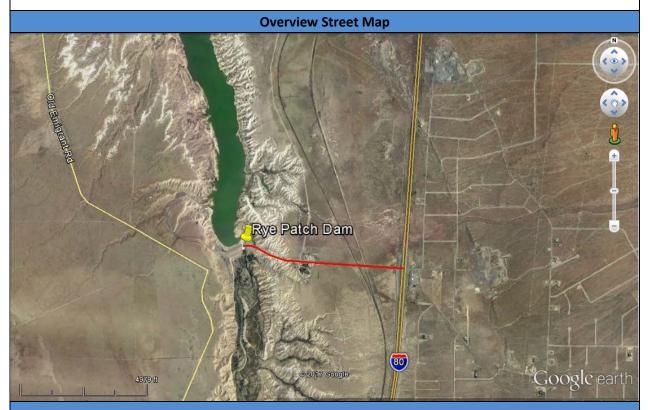

Driving Directions: Driving directions to the site.

Overview Street Map: A Google Earth satellite image of the site and map of driving directions.

Site Objectives: The general objectives for the site with regard to response and recovery.