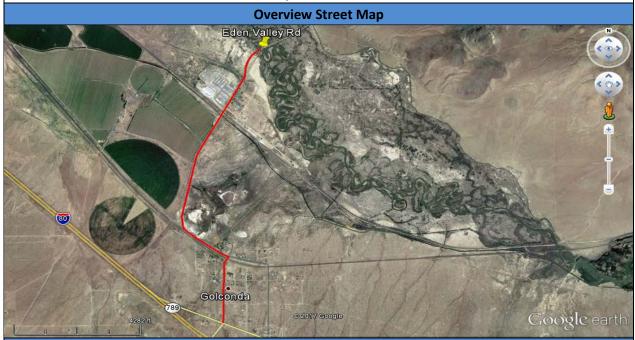

Driving Directions: Driving directions to the site.

Overview Street Map: A Google Earth satellite image of the site and map of driving directions.

Site Objectives: The general objectives for the site with regard to response and recovery.

#### **Driving Directions**

The site is located about 16.5 miles west-southwest of the town of Wells. From I-80 take Exit 333 (Deeth/Starr Valley) and travel southeast on NV-230 (also known as Starr Valley Road) for 1.5 miles to reach the site, a bridge crossing the Humboldt River.