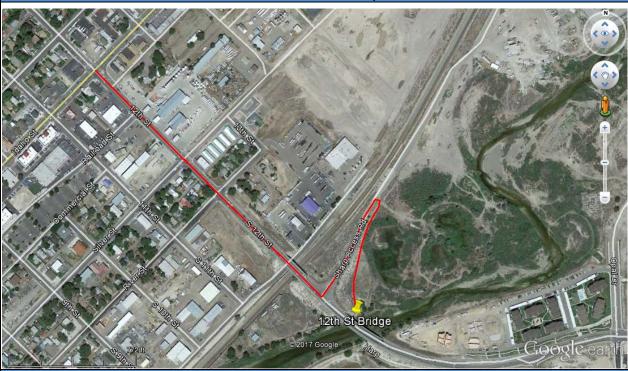

#### **Driving Directions**

The site is located in the southeast part of the City of Elko. In Elko, from Idaho Street, follow 12<sup>th</sup> Street southeast for 0.37 miles; turn left on Sharp Access Road, travel 700 feet and take the first right onto an unnamed dirt road; make an immediate right and follow this dirt road to the end on the east side of the river; the site is under the 12<sup>th</sup> Street bridge.

#### **Overview Street Map**