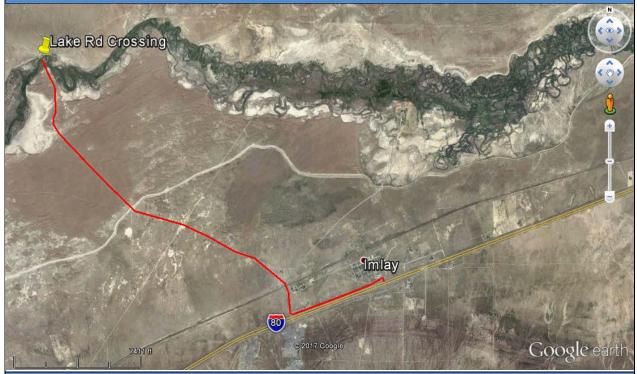

Driving Directions: Driving directions to the site.

Overview Street Map: A Google Earth satellite image of the site and map of driving directions.

Site Objectives: The general objectives for the site with regard to response and recovery.