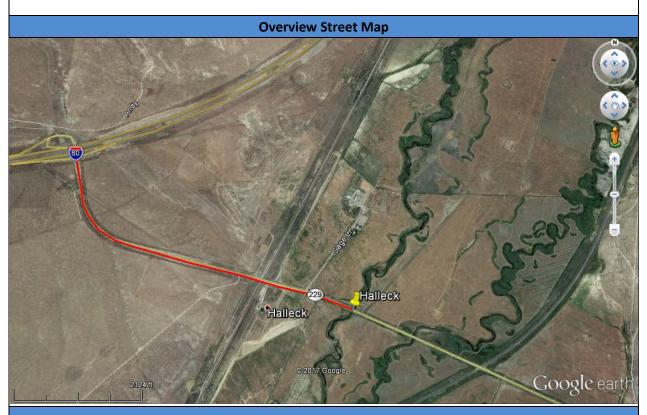

Driving Directions: Driving directions to the site.

Overview Street Map: A Google Earth satellite image of the site and map of driving directions.

Site Objectives: The general objectives for the site with regard to response and recovery.

#### **Driving Directions**

The site is located about 10 miles northeast of Elko. From I-80 take Exit 321 for NV-229, travel south and southeast on NV-229 for 1.6 miles to reach the site, a bridge over the Humboldt River. NV-229 is also known as Halleck Secret Pass Road.