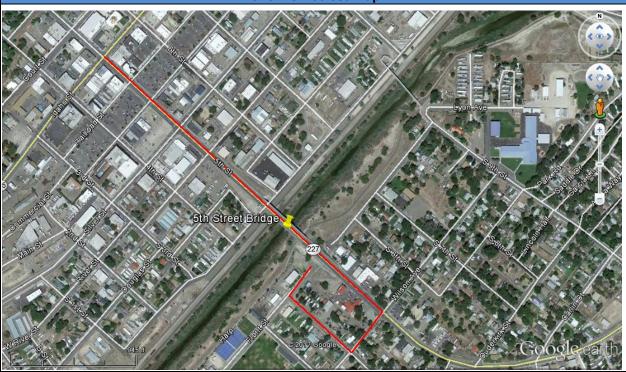

### Page 2 of 3

**Driving Directions** 

The site is located in the south-central part of the City of Elko. In Elko, from Idaho Street, follow 5<sup>th</sup> Street southeast for 0.5 miles, crossing over the Humboldt River; turn right on Wilson Avenue and travel 380 feet; turn right on South 4<sup>th</sup> Street and go 0.1 miles; turn right on Front Street and travel 265 feet to arrive at the site under the 5<sup>th</sup> Street bridge.

#### **Overview Street Map**