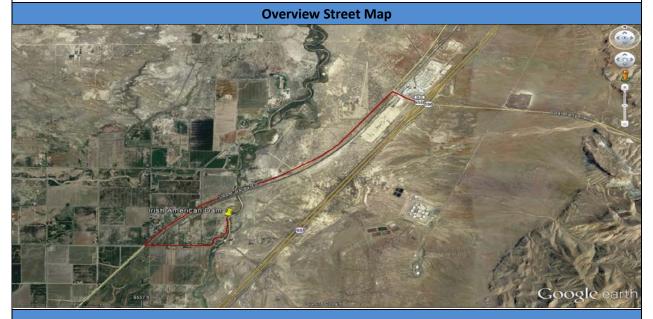

Driving Directions: Driving directions to the site.

Overview Street Map: A Google Earth satellite image of the site and map of driving directions.

Site Objectives: The general objectives for the site with regard to response and recovery.

#### **Overview Street Map**