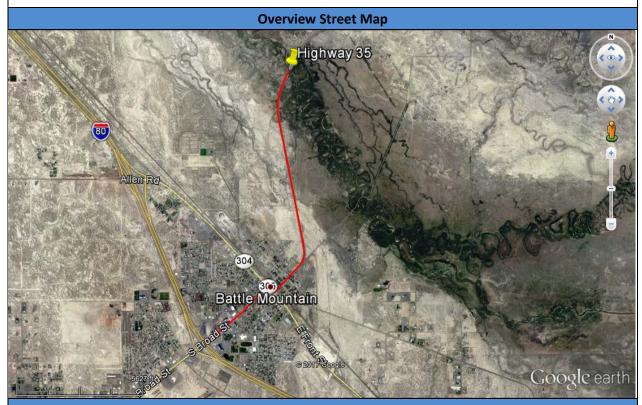

Driving Directions: Driving directions to the site.

Overview Street Map: A Google Earth satellite image of the site and map of driving directions.

Site Objectives: The general objectives for the site with regard to response and recovery.

#### **Overview Street Map**