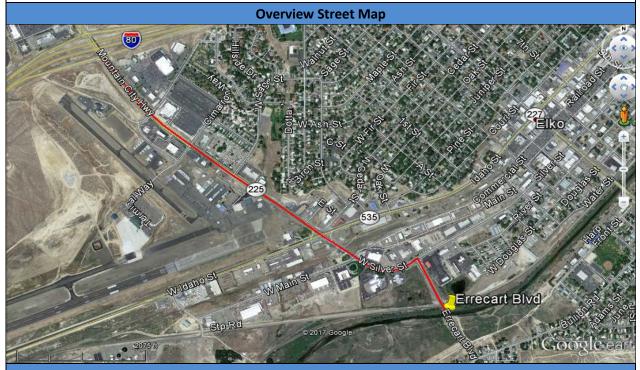

#### Site Location Description/Name ERRECART BOULEVARD (Elko County)

#### **Driving Directions**

The site is located in the south-central part of the City of Elko. From I-80 take Exit 301 (Downtown Elko) to NV-225 (also known as Mountain City Highway); travel southeast (into the City of Elko) on NV-225 for 1 mile to West Idaho Street; continue straight across West Idaho Street onto West Silver Street and go 0.3 miles; turn right onto Errecart Boulevard and travel 0.2 miles to the site, a bridge over the Humboldt River. Continue 0.1 miles past the bridge to West Front Street where access to the river is available on both sides (east and west) of Errecart Boulevard.